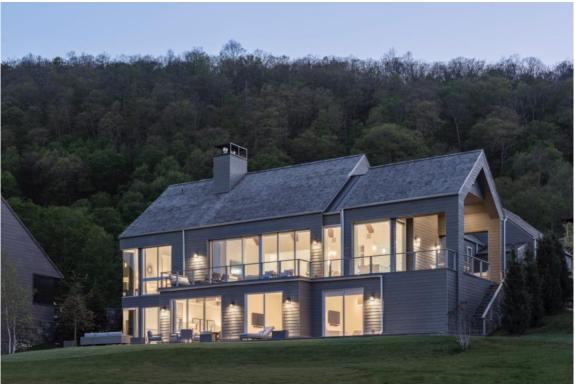

## By Samantha Brooks / July 16, 2020

Located just 90 miles north of the city, Silo Ridge features 245 homes over 800 acres—as well as a host of amenities including an 18-hole golf course, horseback riding, hiking, and river rafting. The project is located just outside Millbrook and Amenia and has been developed by our Visionary of the Year Mike Meldman's Discovery Land Company. Pictured here, is a four-bedroom home on .3 acres with views of the 18th green and fairway. Completed in 2019, it's priced at \$6M. *siloridge.com* 

The home is full of private, light-filled spaces overlooking the golf course.

The home has vast outdoor space.

Industry Real Estate Location Hudson Valley Scope 4,134 square feet Architect Hart Howerton Interior Design Rona Chowenhill, RC Interiors by Design