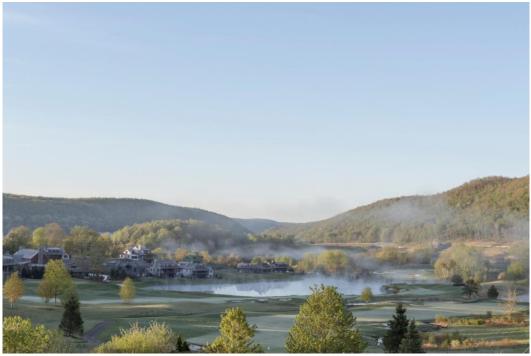

## By Samantha Brooks / July 16, 2020

Located just 90 miles north of the city, Silo Ridge features 245 homes over 800 acres—as well as a host of amenities including an 18-hole golf course, horseback riding, hiking, and river rafting. The project is located just outside Millbrook and Amenia and has been developed by our Visionary of the Year Mike Meldman's Discovery Land Company. Pictured here, is a four-bedroom home on .3 acres with views of the 18th green and fairway. Completed in 2019, it's priced at \$6M. *siloridge.com* 