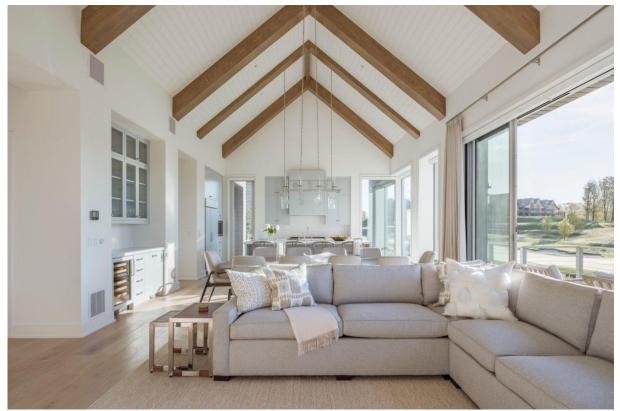

The home is full of private, light-filled spaces overlooking the golf course.

The home has vast outdoor space.

Industry Real Estate Location Hudson Valley Scope 4,134 square feet Architect Hart Howerton Interior Design Rona Chowenhill, RC Interiors by Design

Backyard views from the home.

Light, natural materials are used throughout.

Architecture is by Hart Howerton.

Interiors were designed by Rona Chowenhill.

The home features contemporary fixtures.

The home's two stories provide ample space for work and homework from home.

Photos courtesy Discovery Land Company.