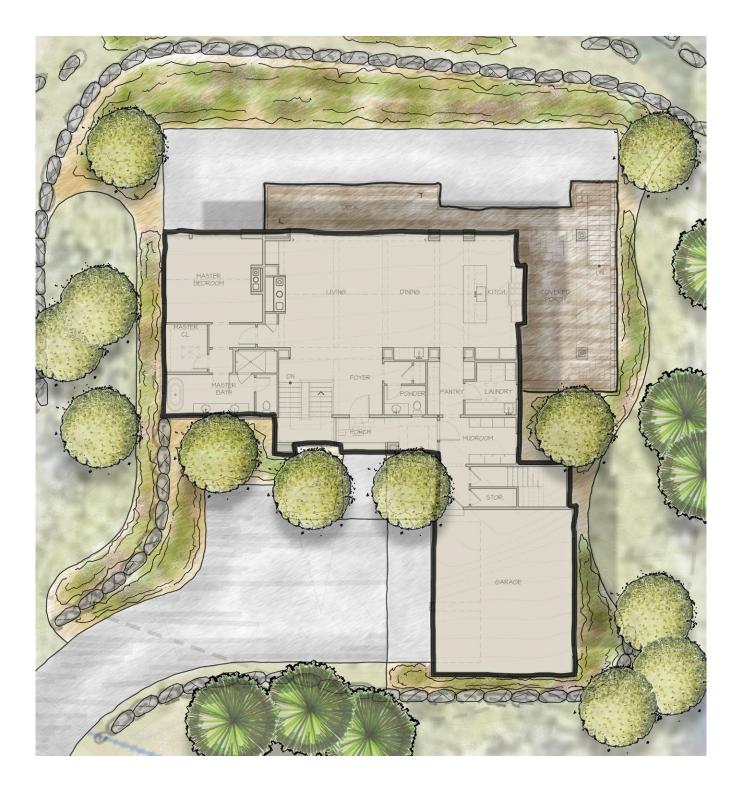

# ESTATE 158

SITE PLAN

## ESTATE 158

Inspired by the classic barns of Idaho, the Mullan is designed for the 21st century. A doubleheight great room, exposed beams in the master bedroom and tall windows throughout the home add to the light airy feeling, while a deck and covered porch invite outdoor entertainment. This floor plan features five bedrooms and an interior of 5,569 square feet.

| LIVING SPACE | SQ. FT. |
|--------------|---------|
| Main Level   | 2,211   |

| LIVING SPACE       | SQ. FT. |
|--------------------|---------|
| Garage Guest Suite | 635     |

# ESTATE 158

| LIVING SPACE | SQ. FT. |
|--------------|---------|
| Lower Level  | 2,723   |