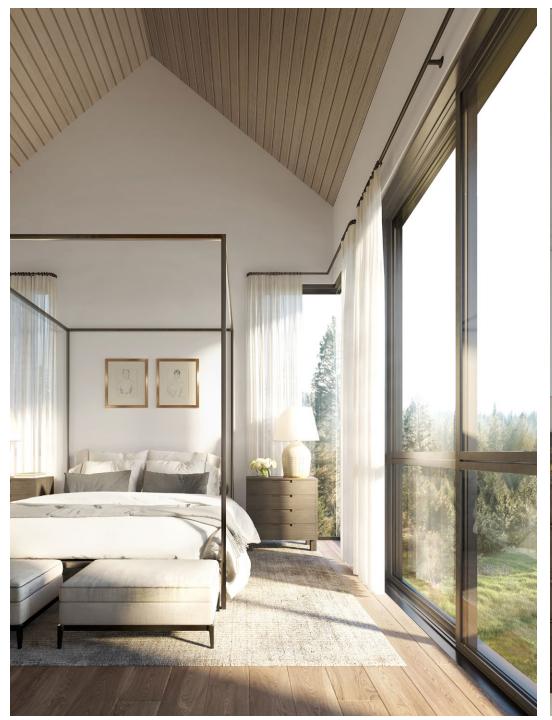

## ESTATE 158

Inspired by the classic barns of Idaho, the Mullan is designed for the 21st century. A doubleheight great room, exposed beams in the master bedroom and tall windows throughout the home add to the light airy feeling, while a deck and covered porch invite outdoor entertainment. This floor plan features five bedrooms and an interior of 5,569 square feet.