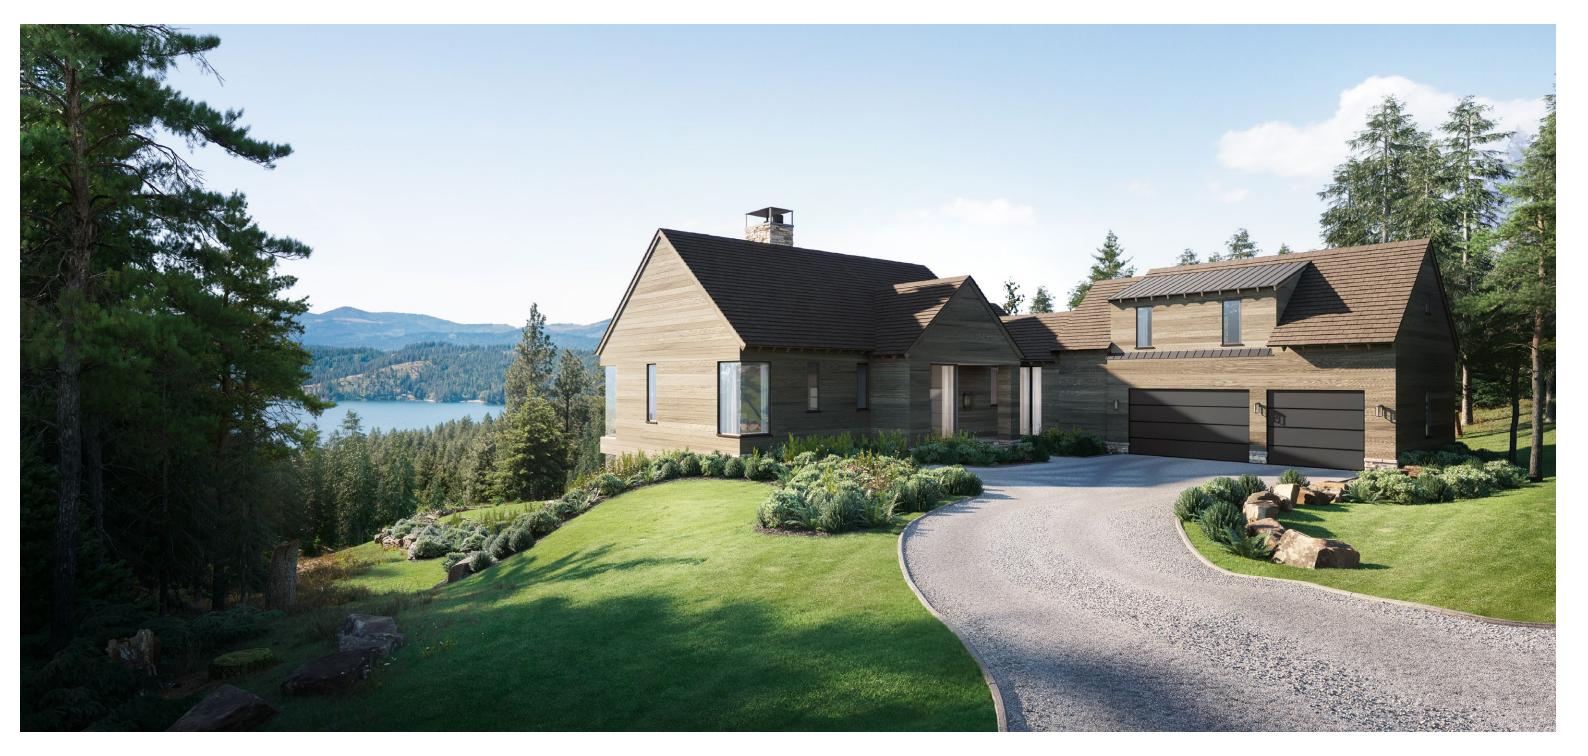

# ESTATE 158

SITE PLAN

## ESTATE 158

Inspired by the classic barns of Idaho, the Mullan is designed for the 21st century. A doubleheight great room, exposed beams in the master bedroom and tall windows throughout the home add to the light airy feeling, while a deck and covered porch invite outdoor entertainment. This floor plan features five bedrooms and an interior of 5,569 square feet.