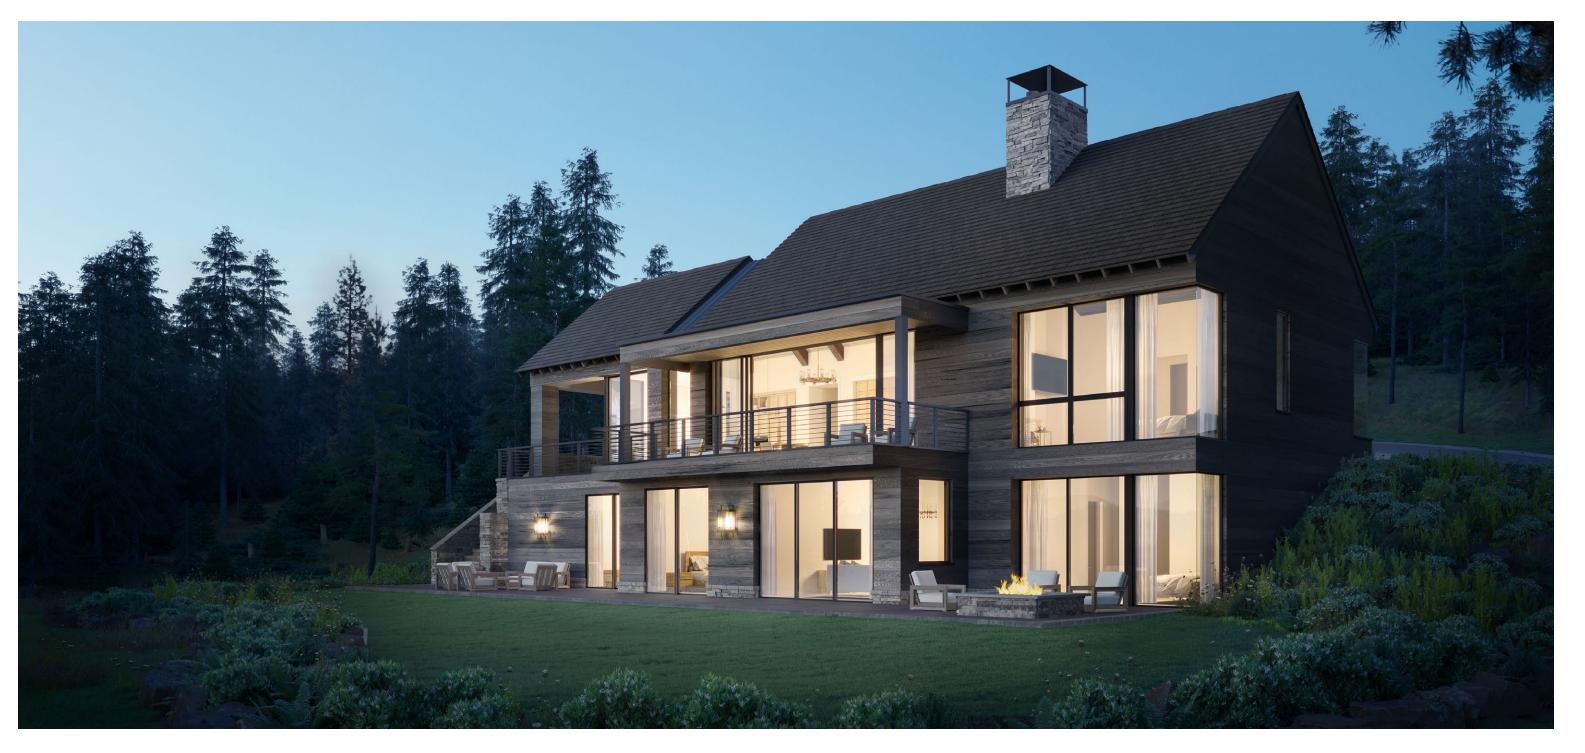

## ESTATE 158

Inspired by the classic barns of Idaho, the Mullan is designed for the 21st century. A doubleheight great room, exposed beams in the master bedroom and tall windows throughout the home add to the light airy feeling, while a deck and covered porch invite outdoor entertainment. This floor plan features five bedrooms and an interior of 5,569 square feet.