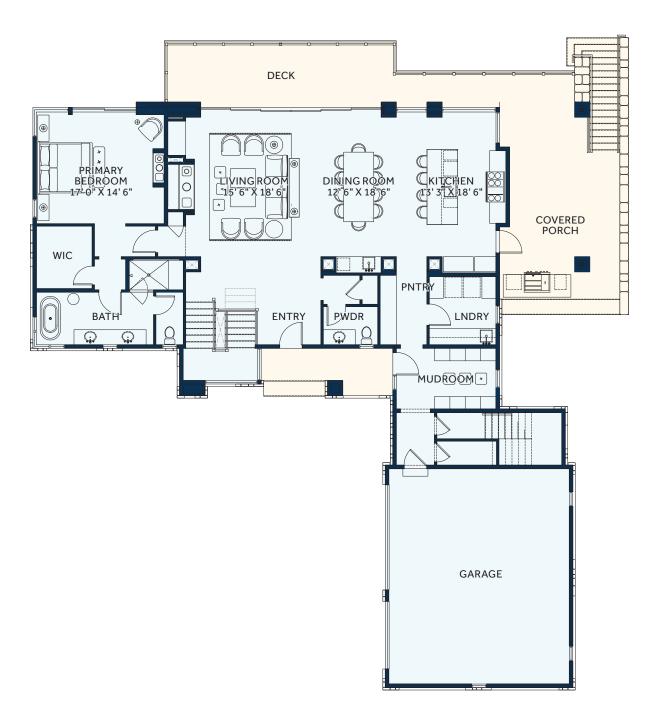

## ESTATE 158

Inspired by the classic barns of Idaho, the Mullan is designed for the 21st century. A doubleheight great room, exposed beams in the master bedroom and tall windows throughout the home add to the light airy feeling, while a deck and covered porch invite outdoor entertainment. This floor plan features five bedrooms and an interior of 5,569 square feet.

| LIVING SPACE | SQ. FT. |
|--------------|---------|
| Main Level   | 2,211   |

| LIVING SPACE       | SQ. FT. |
|--------------------|---------|
| Garage Guest Suite | 635     |