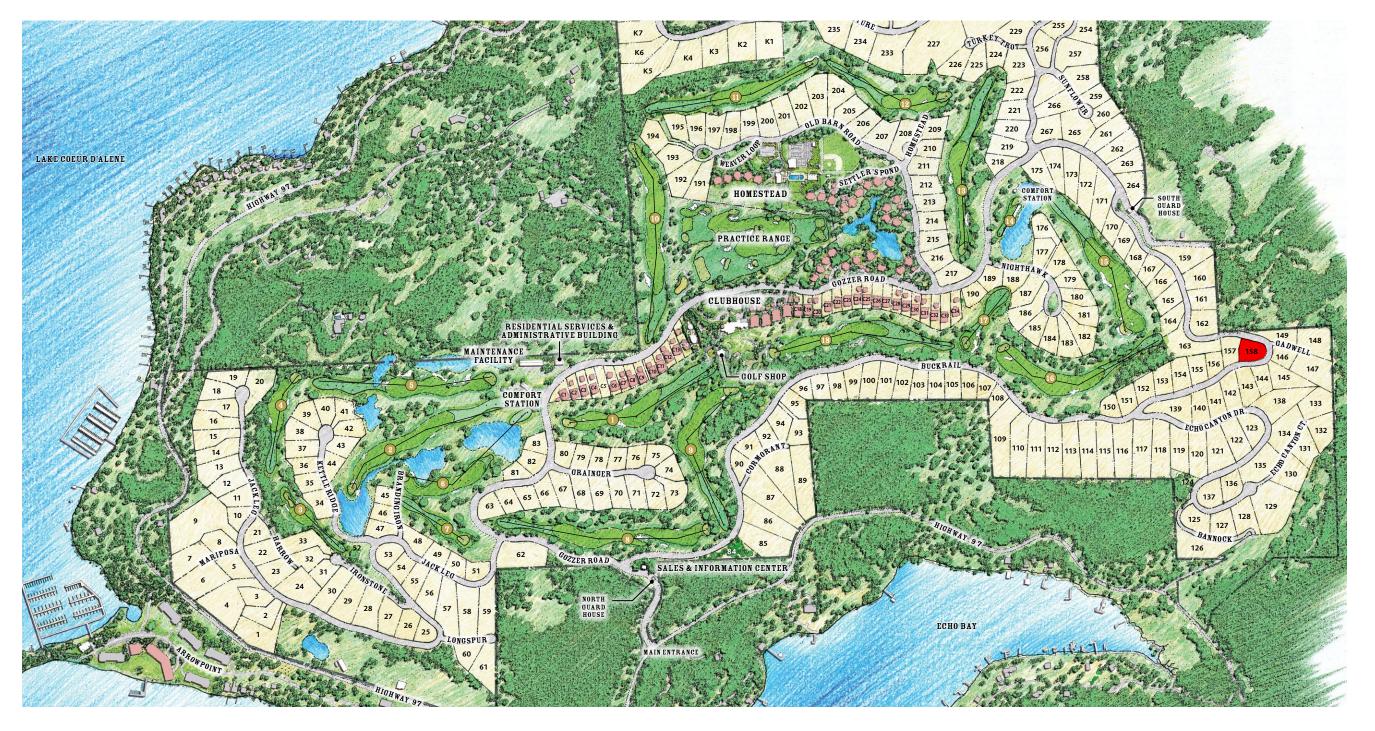

# SITE MAP

## GOZZER RANCH AT A GLANCE

Gozzer Ranch is an exquisite private mountain and lake retreat within a classic country club setting, encompassing 700 wooded acres perched atop a series of basalt bluffs overlooking Lake Coeur d'Alene. The rustic mountain lake scenery is complemented by Discovery Land Company's signature service and amenities, making Gozzer Ranch a place where summer memories will be cherished for generations.

#### **ESTATES & HOMESITES**

There are 267 homesites at Gozzer Ranch Golf and Lake Club, ranging from a half-acre to five acres. Most homesites look out to the calming Lake Coeur d'Alene, the surrounding mountains, and our Tom Faziodesigned championship golf course. The estates and homesites are tailormade to fit the taste of our residents.