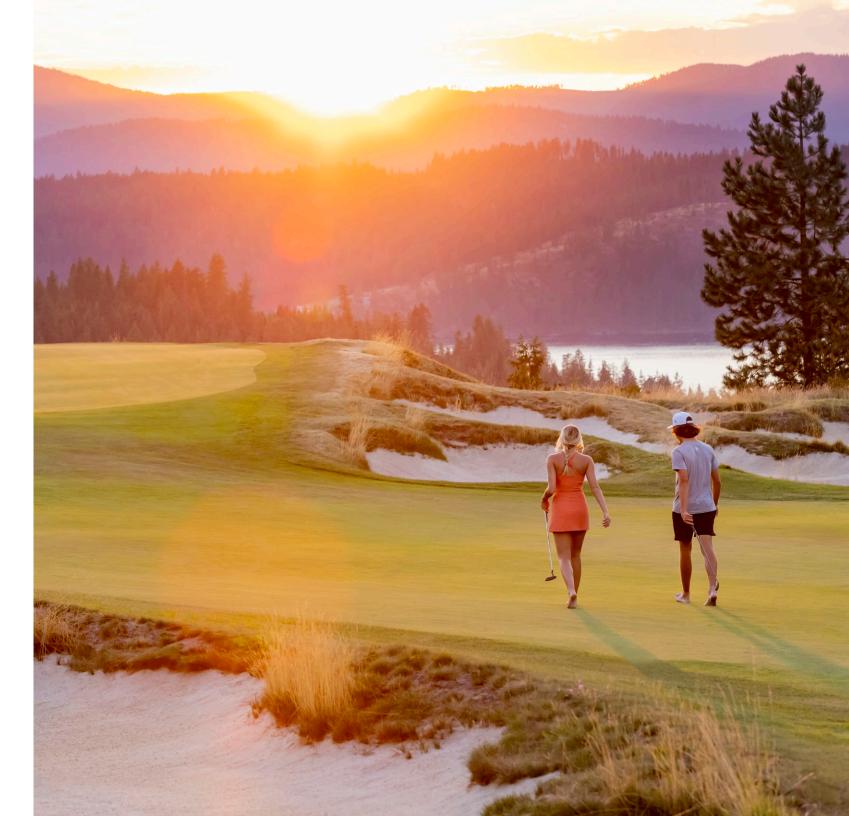

#### **GOLF**

The Tom Fazio-designed 18-hole championship golf course opened in 2007, and was immediately voted "Best New Private Course for 2008" by Golf Digest. Several other accolades followed:

- Debuted at #28 on the Best Modern Course list by Golfweek magazine 2010
- Ranked #27 of America's Greatest Golf Courses
   2013–2014 by Golf Digest
- #68 of the World's 100 Greatest Golf Courses 2016–2017 by Golf Digest