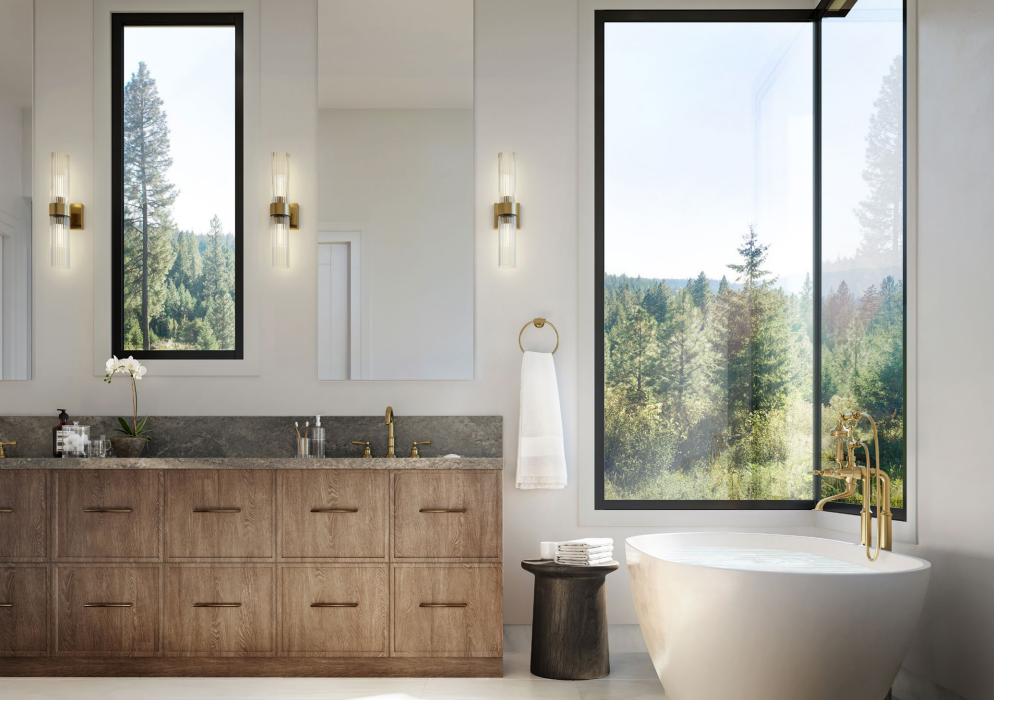

## ESTATE 158

Inspired by the classic barns of Idaho, the Mullan is designed for the 21st century. A doubleheight great room, exposed beams in the master bedroom and tall windows throughout the home add to the light airy feeling, while a deck and covered porch invite outdoor entertainment. This floor plan features five bedrooms and an interior of 5,569 square feet.