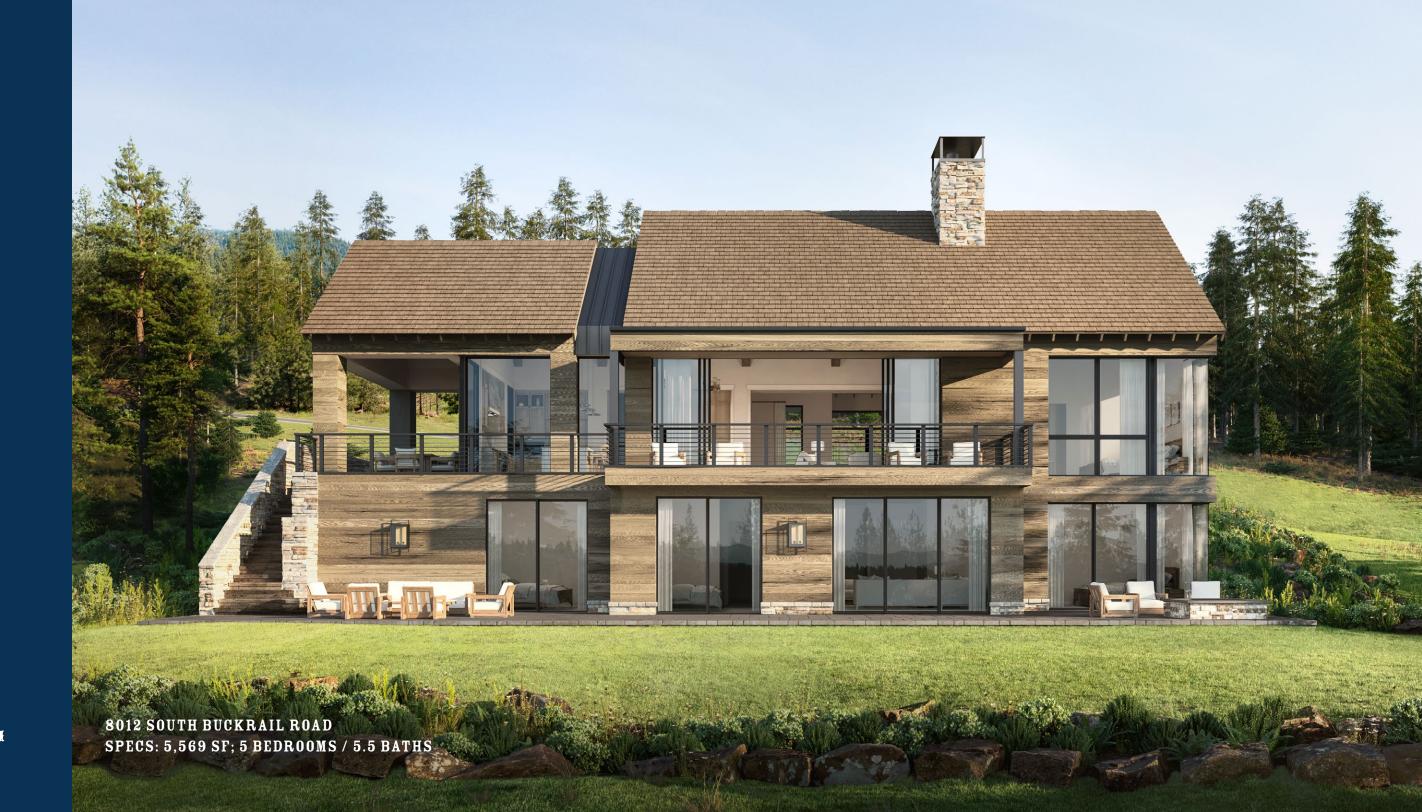

# ESTATE 158

SITE PLAN

## ESTATE 158

Inspired by the classic barns of Idaho, the Mullan is designed for the 21st century. A doubleheight great room, exposed beams in the master bedroom and tall windows throughout the home add to the light airy feeling, while a deck and covered porch invite outdoor entertainment. This floor plan features five bedrooms and an interior of 5,569 square feet.