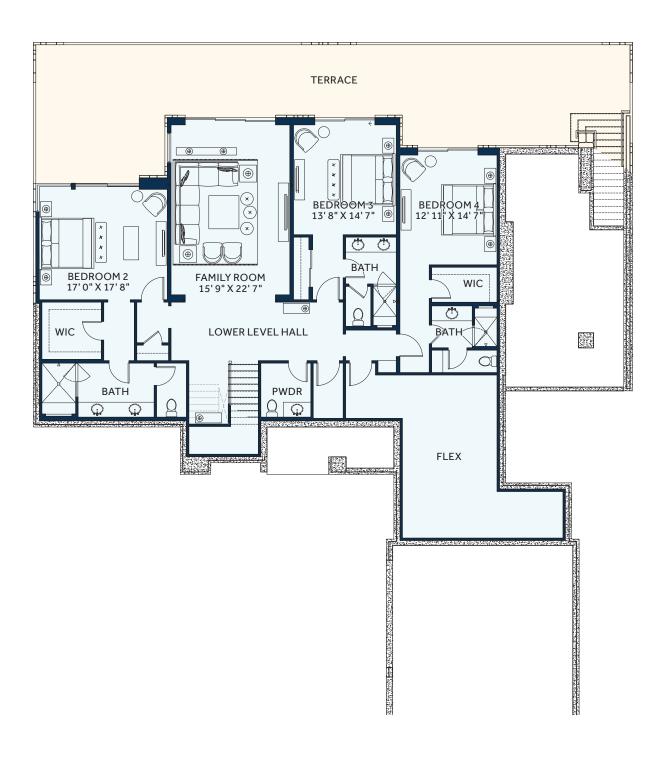

# ESTATE 158

| LIVING SPACE | SQ. FT. |
|--------------|---------|
| Lower Level  | 2,723   |