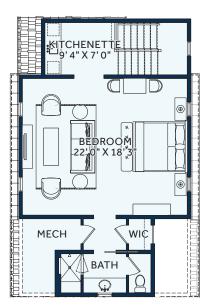

| LIVING SPACE | SQ. FT. |
|--------------|---------|
| Main Level   | 2,211   |

| LIVING SPACE       | SQ. FT. |
|--------------------|---------|
| Garage Guest Suite | 635     |