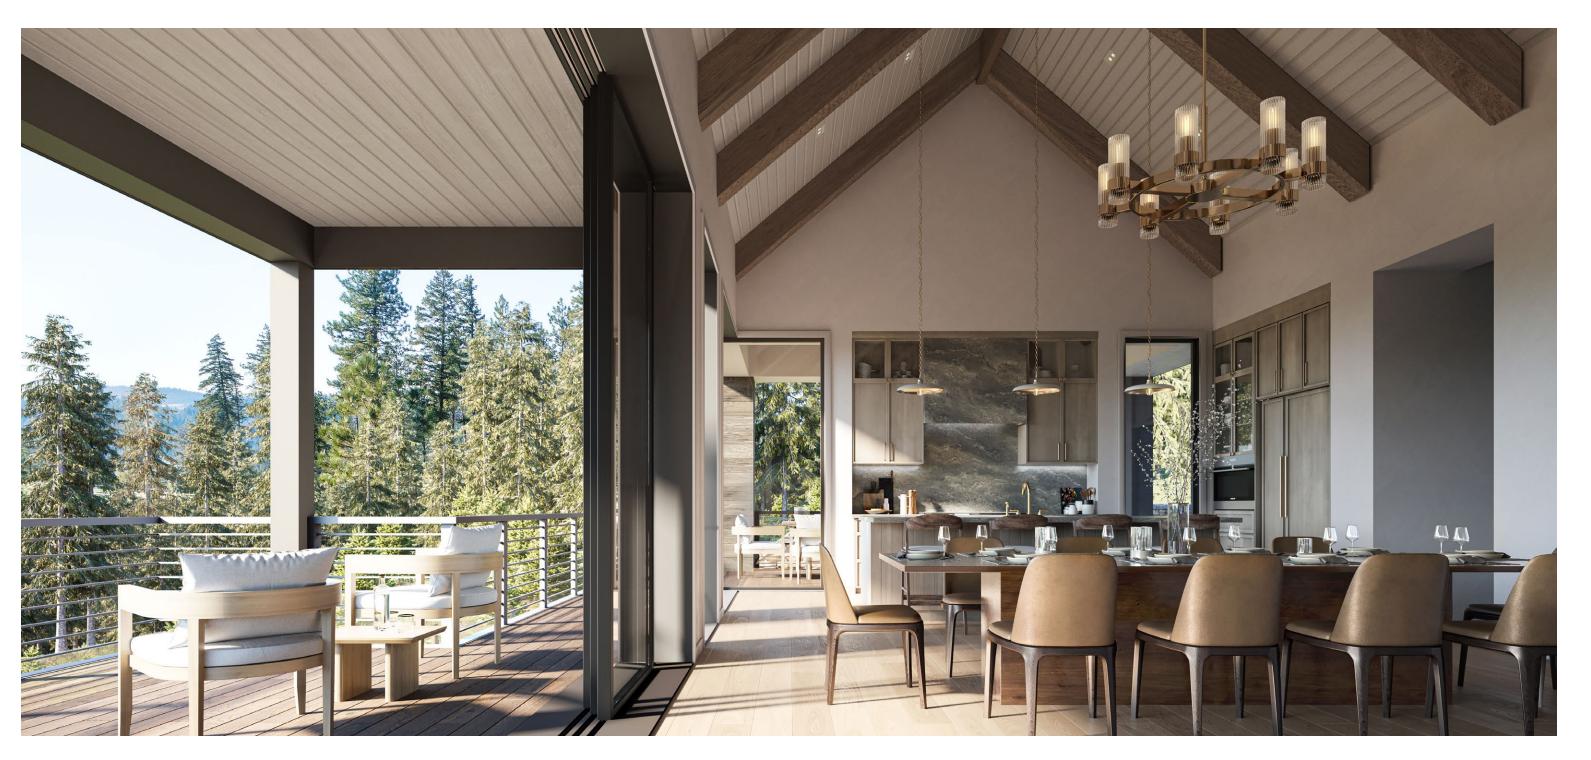

## ESTATE 158

Inspired by the classic barns of Idaho, the Mullan is designed for the 21st century. A doubleheight great room, exposed beams in the master bedroom and tall windows throughout the home add to the light airy feeling, while a deck and covered porch invite outdoor entertainment. This floor plan features five bedrooms and an interior of 5,569 square feet.