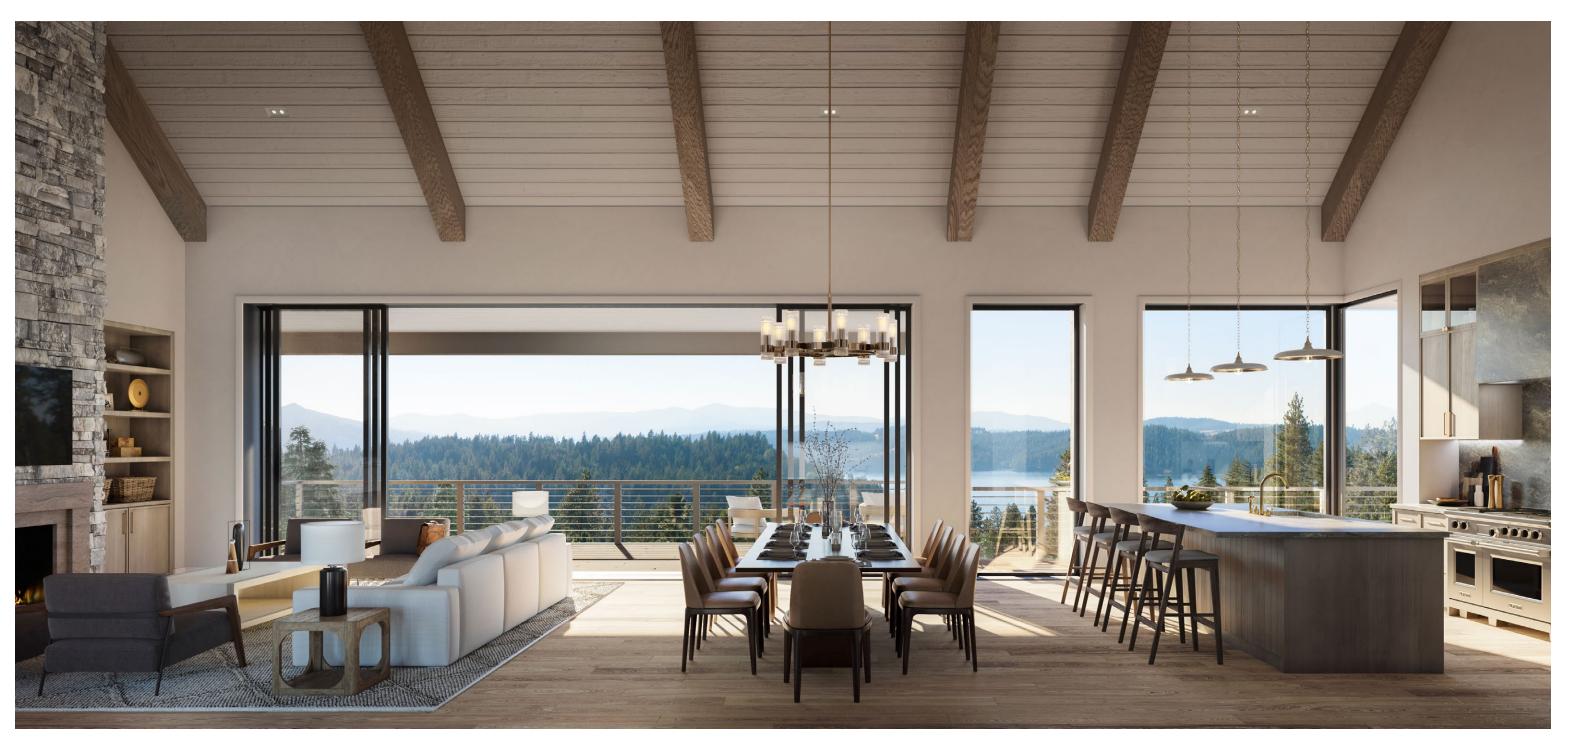

## ESTATE 158

Inspired by the classic barns of Idaho, the Mullan is designed for the 21st century. A doubleheight great room, exposed beams in the master bedroom and tall windows throughout the home add to the light airy feeling, while a deck and covered porch invite outdoor entertainment. This floor plan features five bedrooms and an interior of 5,569 square feet.