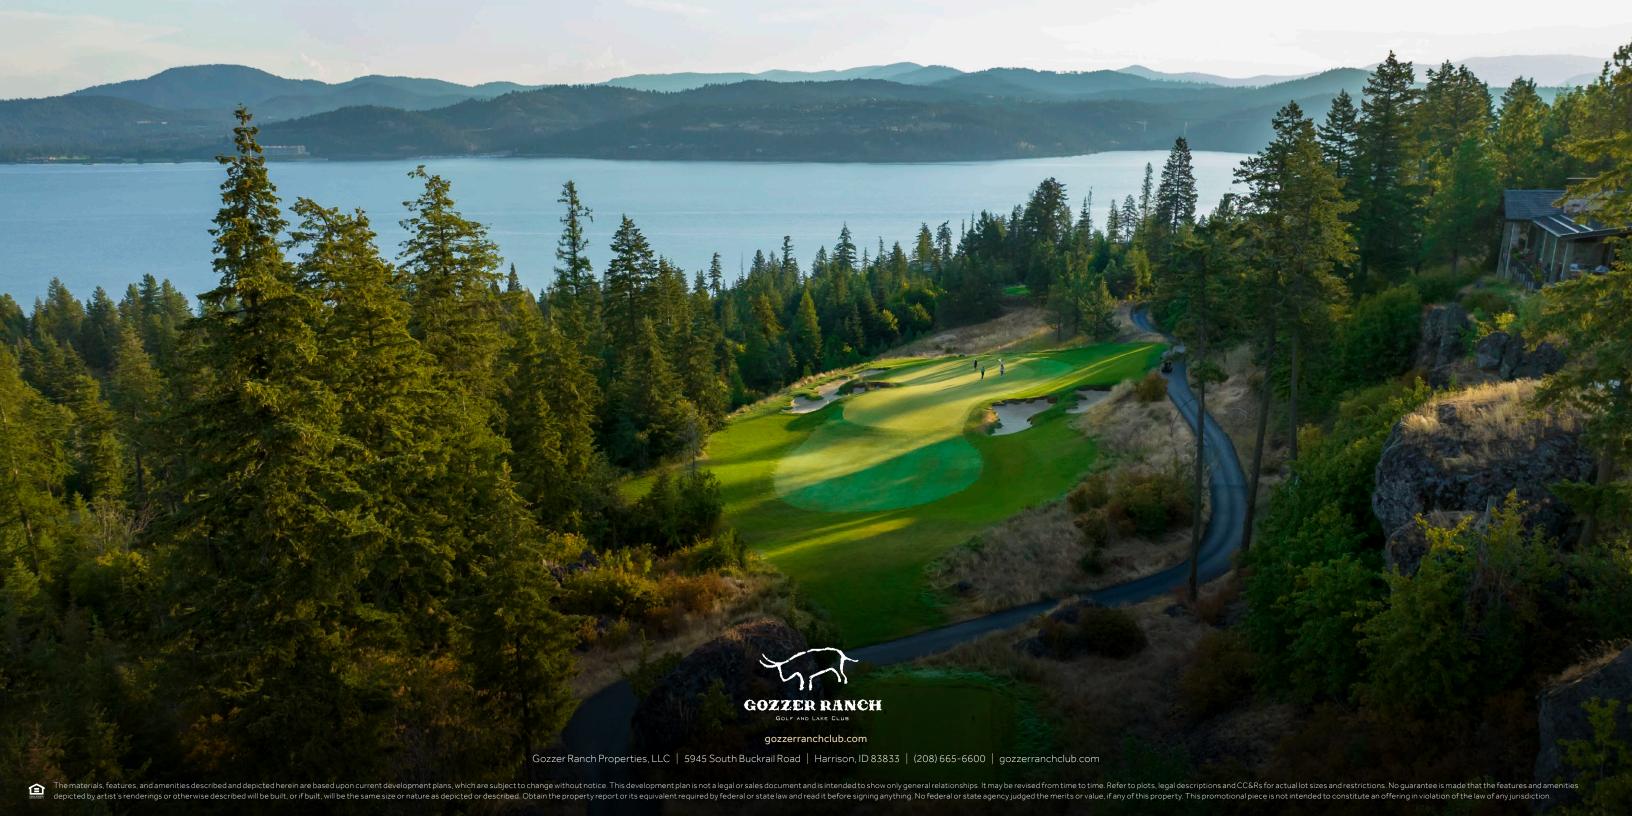

## GOZZER RANCH AT A GLANCE

Gozzer Ranch is an exquisite private mountain and lake retreat within a classic country club setting, encompassing 700 wooded acres perched atop a series of basalt bluffs overlooking Lake Coeur d'Alene. The rustic mountain lake scenery is complemented by Discovery Land Company's signature service and amenities, making Gozzer Ranch a place where summer memories will be cherished for generations.

#### **GOLF**

The Tom Fazio-designed 18-hole championship golf course opened in 2007, and was immediately voted "Best New Private Course for 2008" by Golf Digest. Several other accolades followed:

- Debuted at #28 on the Best Modern Course list by Golfweek magazine 2010
- Ranked #27 of America's Greatest Golf Courses
   2013–2014 by Golf Digest
- #68 of the World's 100 Greatest Golf Courses 2016–2017 by Golf Digest