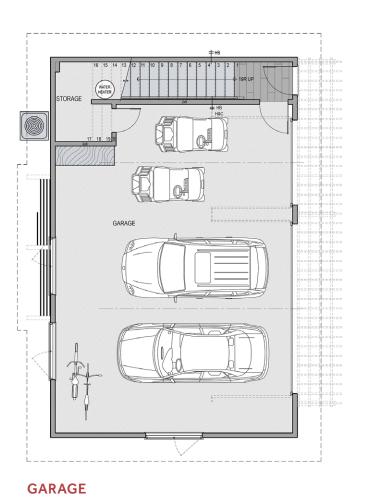

## ESTATE 67

Designed to enhance views, while providing ample space for privacy and entertainment this home's contemporary design provides the ideal home for a Gozzer Ranch member. With a total of 6,313 square feet, this residence consists of the main house, living quarters above the garage and a separate structure for a gym and office area. This newly constructed home has 6 bedrooms and 7 baths, with an open-concept living/dining/kitchen and walls of glass to a large outdoor lounge, kitchen area and stunning in ground pool.