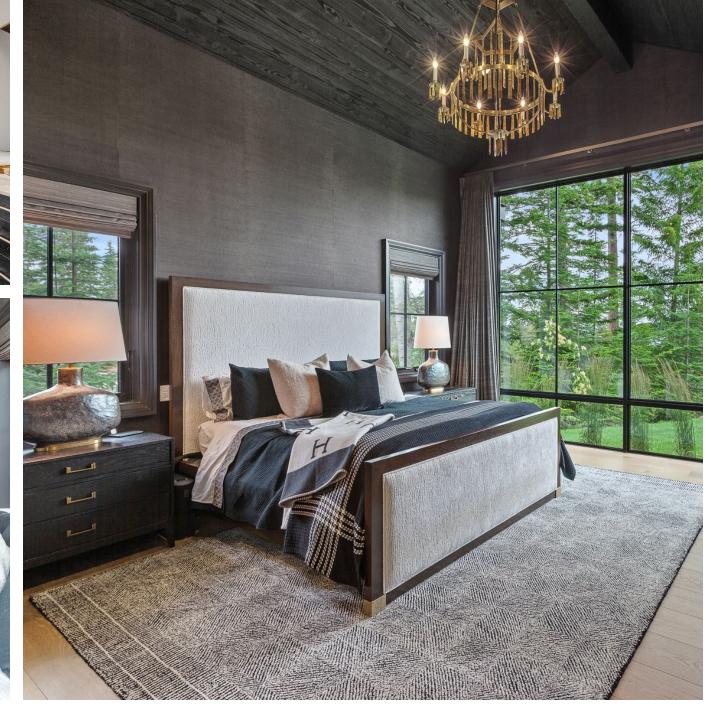

## ESTATE 67

Designed to enhance views, while providing ample space for privacy and entertainment this home's contemporary design provides the ideal home for a Gozzer Ranch member. With a total of 6,313 square feet, this residence consists of the main house, living quarters above the garage and a separate structure for a gym and office area. This newly constructed home has 6 bedrooms and 7 baths, with an open-concept living/dining/kitchen and walls of glass to a large outdoor lounge, kitchen area and stunning in ground pool.