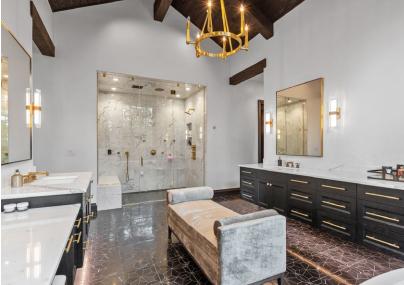

## ESTATE 67

Designed to enhance views, while providing ample space for privacy and entertainment this home's contemporary design provides the ideal home for a Gozzer Ranch member. With a total of 6,313 square feet, this residence consists of the main house, living quarters above the garage and a separate structure for a gym and office area. This newly constructed home has 6 bedrooms and 7 baths, with an open-concept living/dining/kitchen and walls of glass to a large outdoor lounge, kitchen area and stunning in ground pool.