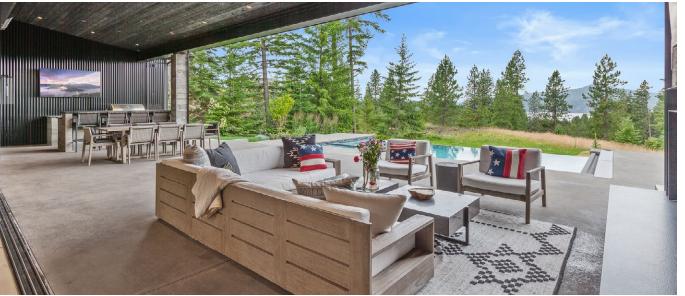

## ESTATE 67

Designed to enhance views, while providing ample space for privacy and entertainment this home's contemporary design provides the ideal home for a Gozzer Ranch member. With a total of 6,313 square feet, this residence consists of the main house, living quarters above the garage and a separate structure for a gym and office area. This newly constructed home has 6 bedrooms and 7 baths, with an open-concept living/dining/kitchen and walls of glass to a large outdoor lounge, kitchen area and stunning in ground pool.