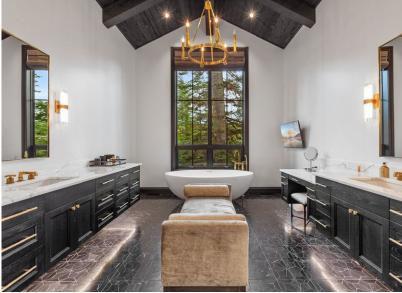

## ESTATE 67

Designed to enhance views, while providing ample space for privacy and entertainment this home's contemporary design provides the ideal home for a Gozzer Ranch member. With a total of 6,313 square feet, this residence consists of the main house, living quarters above the garage and a separate structure for a gym and office area. This newly constructed home has 6 bedrooms and 7 baths, with an open-concept living/dining/kitchen and walls of glass to a large outdoor lounge, kitchen area and stunning in ground pool.