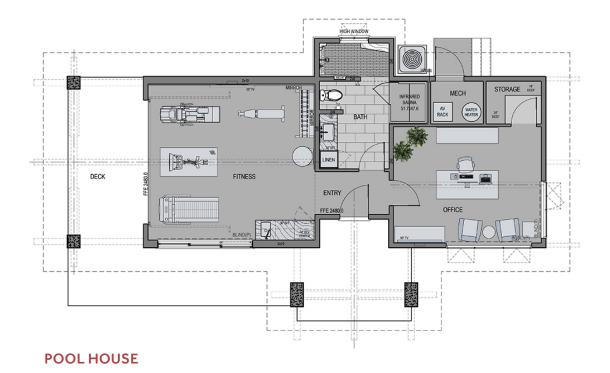

## ESTATE 67

Designed to enhance views, while providing ample space for privacy and entertainment this home's contemporary design provides the ideal home for a Gozzer Ranch member. With a total of 6,313 square feet, this residence consists of the main house, living quarters above the garage and a separate structure for a gym and office area. This newly constructed home has 6 bedrooms and 7 baths, with an open-concept living/dining/kitchen and walls of glass to a large outdoor lounge, kitchen area and stunning in ground pool.

# ESTATE 67

| LIVING SPACE | SQ. FT. |
|--------------|---------|
| Pool House   | 774     |
| Guest Suite  | 1,079   |