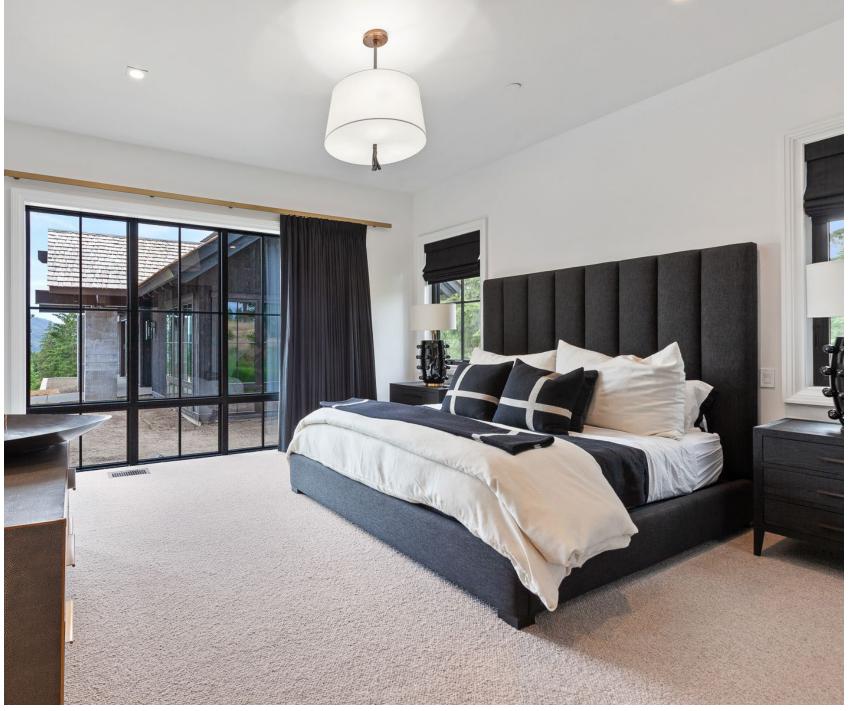

## ESTATE 67

Designed to enhance views, while providing ample space for privacy and entertainment this home's contemporary design provides the ideal home for a Gozzer Ranch member. With a total of 6,313 square feet, this residence consists of the main house, living quarters above the garage and a separate structure for a gym and office area. This newly constructed home has 6 bedrooms and 7 baths, with an open-concept living/dining/kitchen and walls of glass to a large outdoor lounge, kitchen area and stunning in ground pool.