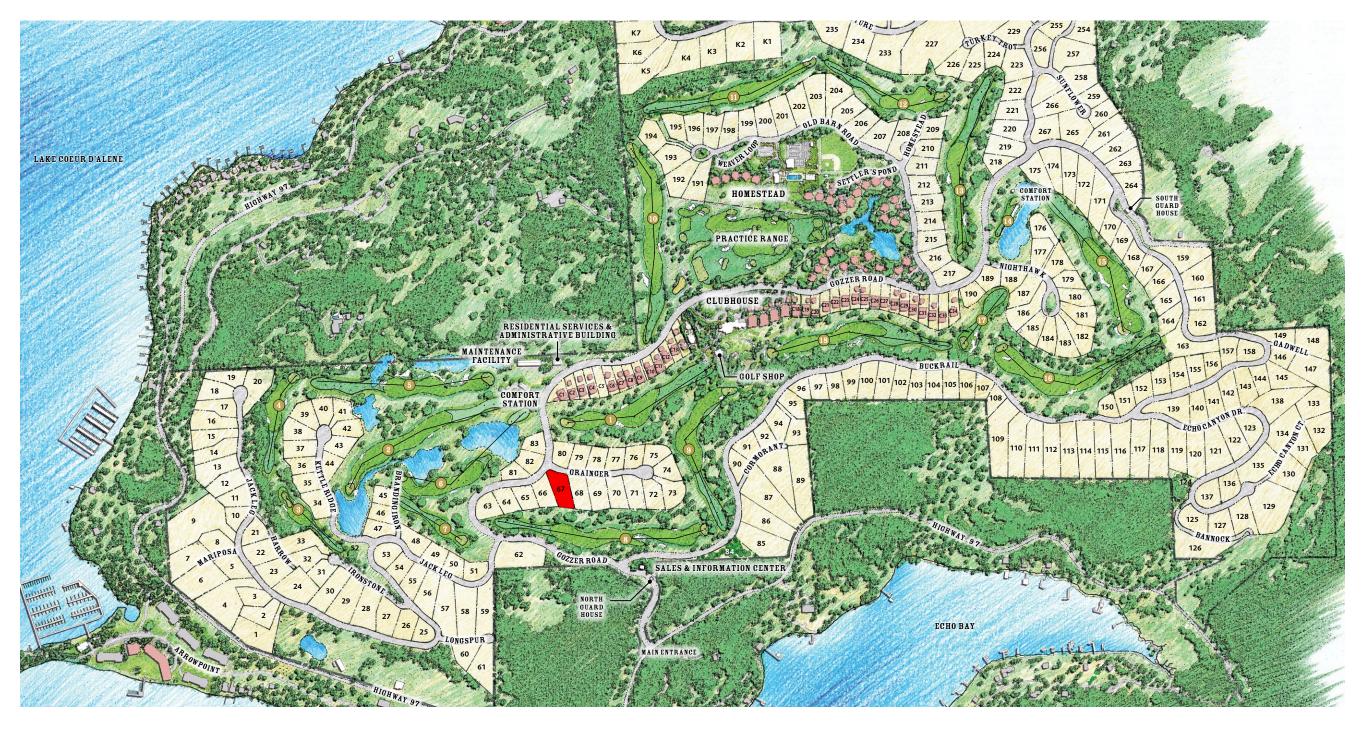

# SITE MAP

#### **ESTATES & HOMESITES**

There are 267 homesites at Gozzer Ranch Golf and Lake Club, ranging from a half-acre to five acres. Most homesites look out to the calming Lake Coeur d'Alene, the surrounding mountains, and our Tom Faziodesigned championship golf course. The estates and homesites are tailormade to fit the taste of our residents.