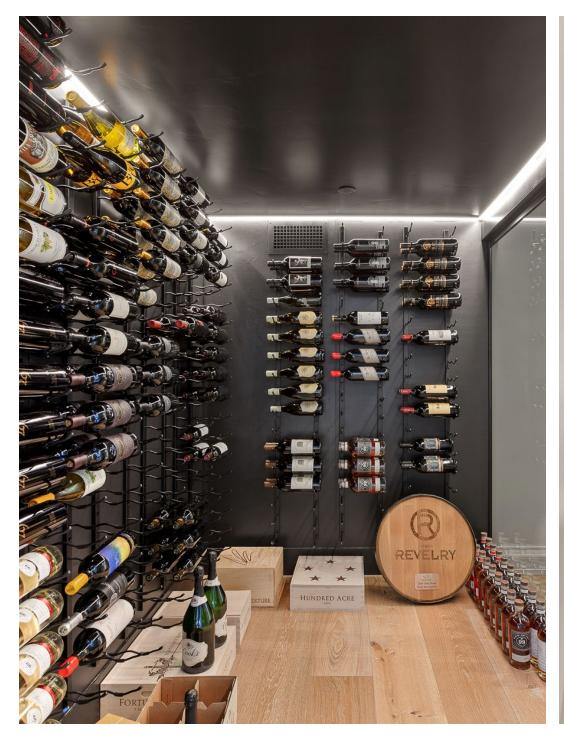

#### THE PRIVATE CLUB

- Membership at Gozzer Ranch offers Discovery's signature vertical membership structure providing club access to multiple generations.
- Member Services and Residential Services provide round-the-clock concierge and property management assistance, 24/7 professional security, and access to a private member-only app dedicated to Gozzer members.
- The luxurious mountain lodge-inspired clubhouse includes a wine cellar and tasting room, private dining room, outdoor fire pits, and amazing sunsets over lake Coeur d'Alene.
- A robust Community Homestead, with family and lap swimming pools, outdoor fitness pavilion and movement studio, pickleball, padel, tennis courts, sport court, softball field, kids play structure, kids' clubhouse with movie room and pottery studio, and community garden.
- Lake Club provides a casual, fun, and energetic atmosphere. Steps down from the full-service restaurant on the water, you will find outdoor cabanas, a paddle bar and taco shack, club-owned and personal watercrafts kept in our 176 slip marina, kayaks, paddle boards, e-foils, and aqua glide park.