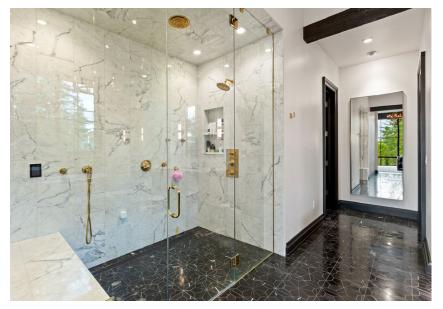

## ESTATE 67

Designed to enhance views, while providing ample space for privacy and entertainment this home's contemporary design provides the ideal home for a Gozzer Ranch member. With a total of 6,313 square feet, this residence consists of the main house, living quarters above the garage and a separate structure for a gym and office area. This newly constructed home has 6 bedrooms and 7 baths, with an open-concept living/dining/kitchen and walls of glass to a large outdoor lounge, kitchen area and stunning in ground pool.