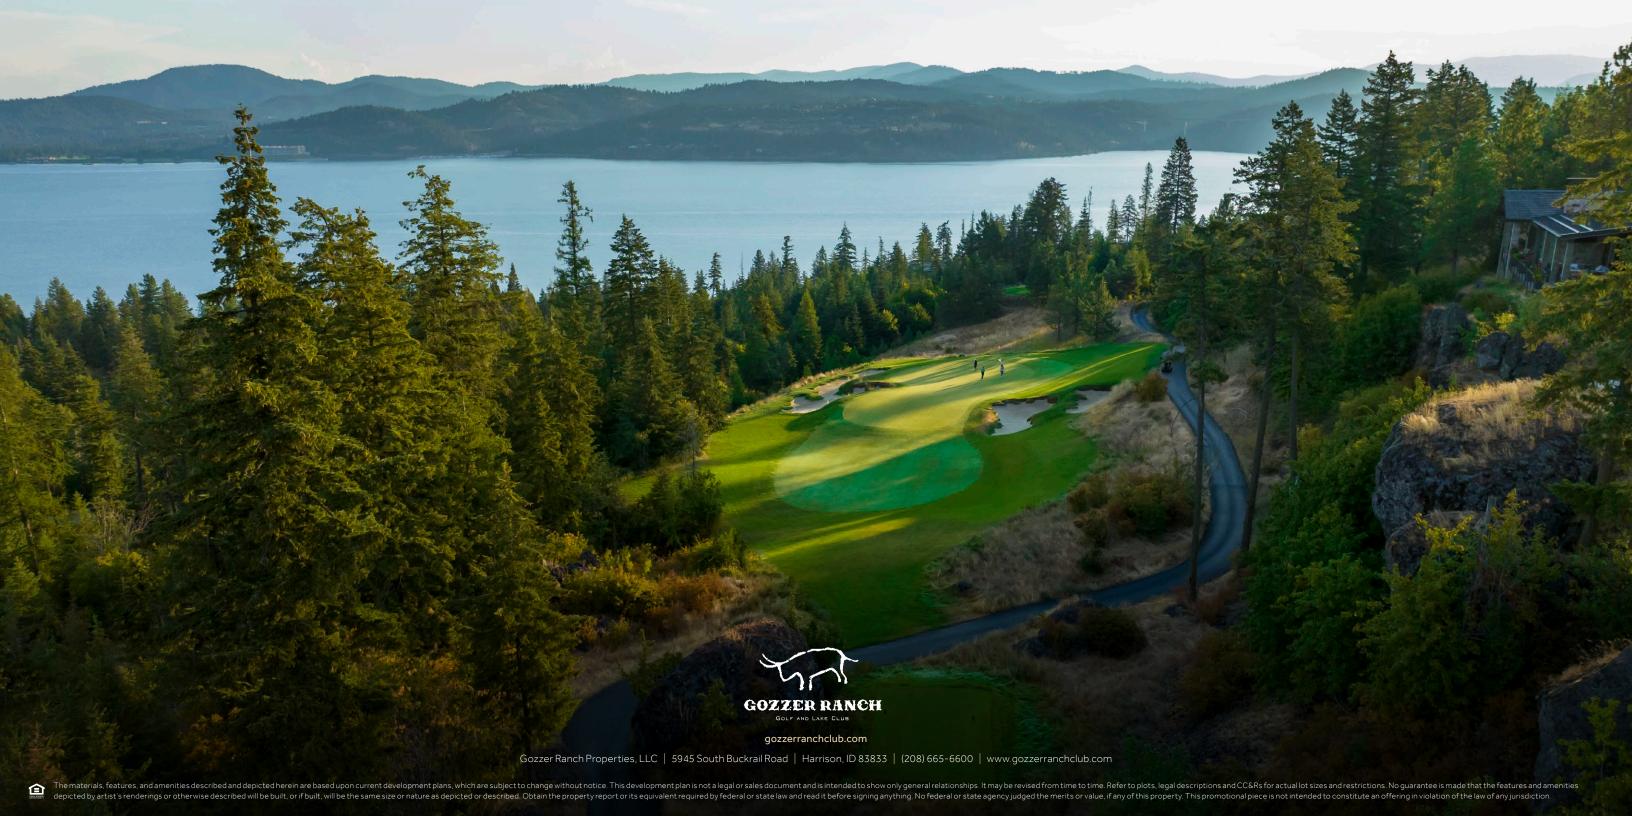

## GOZZER RANCH AT A GLANCE

Gozzer Ranch is an exquisite private mountain and lake retreat within a classic country club setting, encompassing 700 wooded acres perched atop a series of basalt bluffs overlooking Lake Coeur d'Alene. The rustic mountain lake scenery is complemented by Discovery Land Company's signature service and amenities, making Gozzer Ranch a place where summer memories will be cherished for generations.

#### **GOLF**

The Tom Fazio-designed 18-hole championship golf course opened in 2007, and was immediately voted "Best New Private Course for 2008" by Golf Digest. Several other accolades followed:

- Debuted at #28 on the Best Modern Course list by Golfweek magazine 2010
- Ranked #27 of America's Greatest Golf Courses
   2013–2014 by Golf Digest
- #68 of the World's 100 Greatest Golf Courses 2016-2017 by Golf Digest