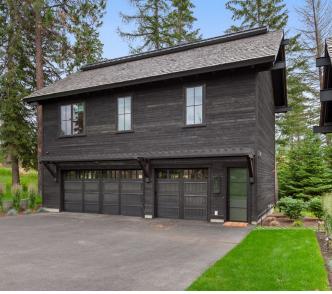

## ESTATE 67

Designed to enhance views, while providing ample space for privacy and entertainment this home's contemporary design provides the ideal home for a Gozzer Ranch member. With a total of 6,313 square feet, this residence consists of the main house, living quarters above the garage and a separate structure for a gym and office area. This newly constructed home has 6 bedrooms and 7 baths, with an open-concept living/dining/kitchen and walls of glass to a large outdoor lounge, kitchen area and stunning in ground pool.