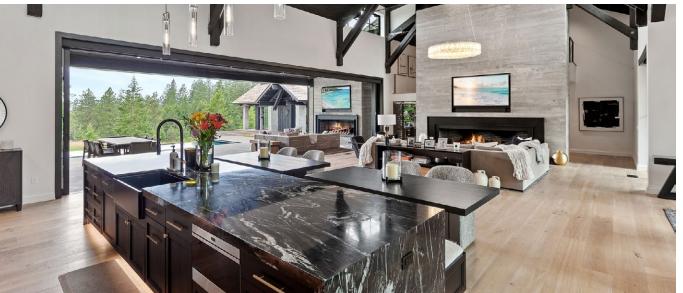

## ESTATE 67

Designed to enhance views, while providing ample space for privacy and entertainment this home's contemporary design provides the ideal home for a Gozzer Ranch member. With a total of 6,313 square feet, this residence consists of the main house, living quarters above the garage and a separate structure for a gym and office area. This newly constructed home has 6 bedrooms and 7 baths, with an open-concept living/dining/kitchen and walls of glass to a large outdoor lounge, kitchen area and stunning in ground pool.