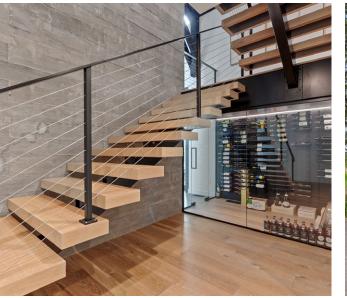

## ESTATE 67

Designed to enhance views, while providing ample space for privacy and entertainment this home's contemporary design provides the ideal home for a Gozzer Ranch member. With a total of 6,313 square feet, this residence consists of the main house, living quarters above the garage and a separate structure for a gym and office area. This newly constructed home has 6 bedrooms and 7 baths, with an open-concept living/dining/kitchen and walls of glass to a large outdoor lounge, kitchen area and stunning in ground pool.