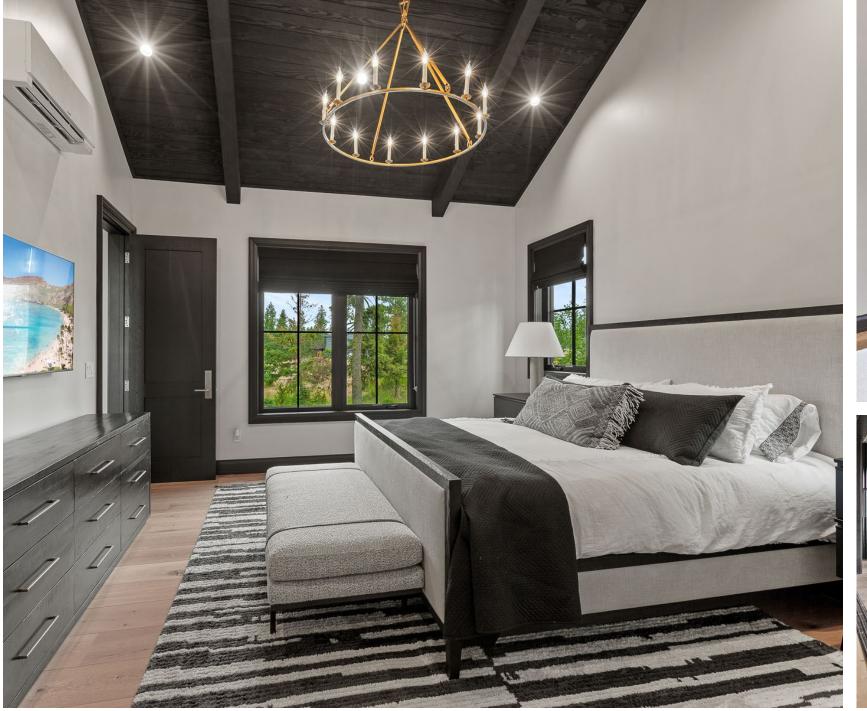

## ESTATE 67

Designed to enhance views, while providing ample space for privacy and entertainment this home's contemporary design provides the ideal home for a Gozzer Ranch member. With a total of 6,313 square feet, this residence consists of the main house, living quarters above the garage and a separate structure for a gym and office area. This newly constructed home has 6 bedrooms and 7 baths, with an open-concept living/dining/kitchen and walls of glass to a large outdoor lounge, kitchen area and stunning in ground pool.