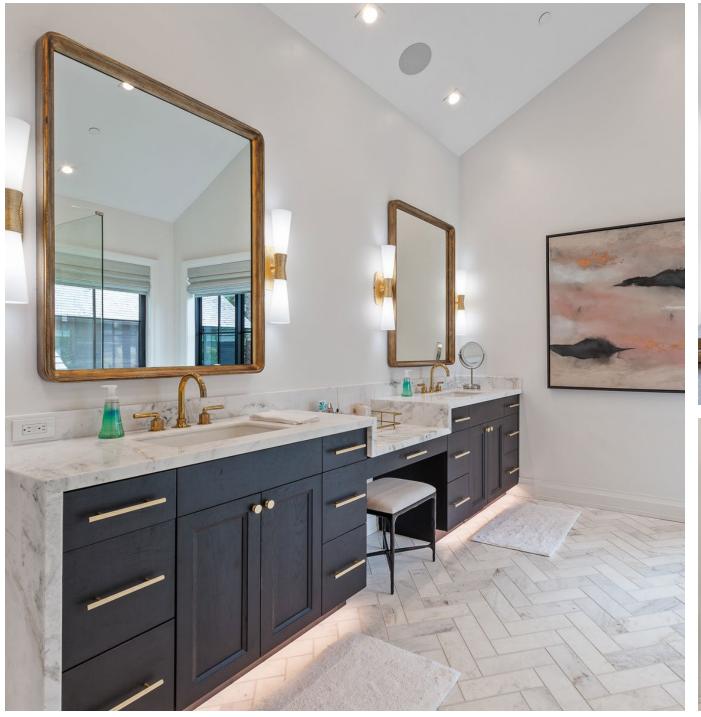

## ESTATE 67

Designed to enhance views, while providing ample space for privacy and entertainment this home's contemporary design provides the ideal home for a Gozzer Ranch member. With a total of 6,313 square feet, this residence consists of the main house, living quarters above the garage and a separate structure for a gym and office area. This newly constructed home has 6 bedrooms and 7 baths, with an open-concept living/dining/kitchen and walls of glass to a large outdoor lounge, kitchen area and stunning in ground pool.