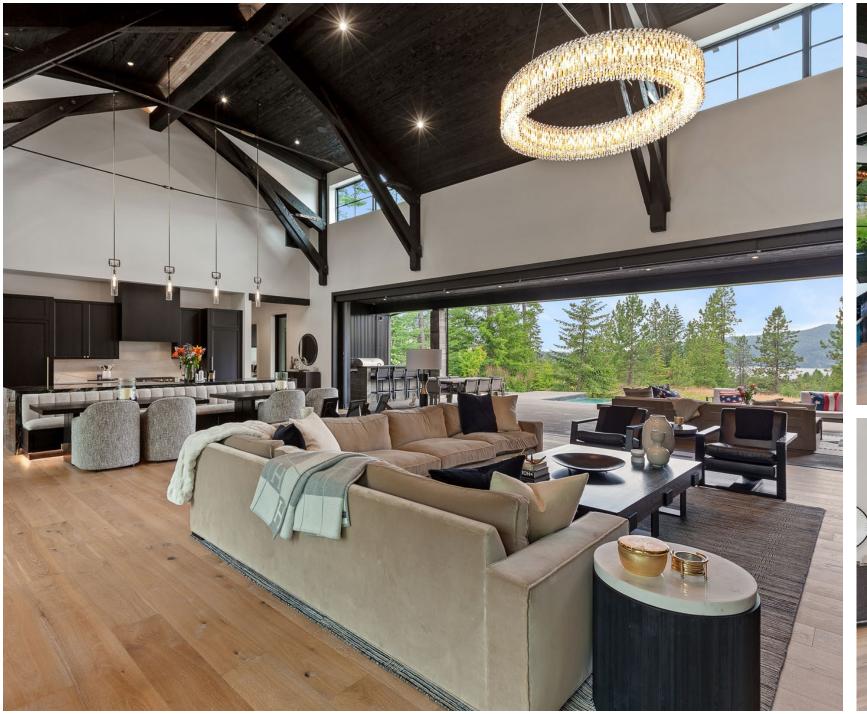

## ESTATE 67

Designed to enhance views, while providing ample space for privacy and entertainment this home's contemporary design provides the ideal home for a Gozzer Ranch member. With a total of 6,313 square feet, this residence consists of the main house, living quarters above the garage and a separate structure for a gym and office area. This newly constructed home has 6 bedrooms and 7 baths, with an open-concept living/dining/kitchen and walls of glass to a large outdoor lounge, kitchen area and stunning in ground pool.