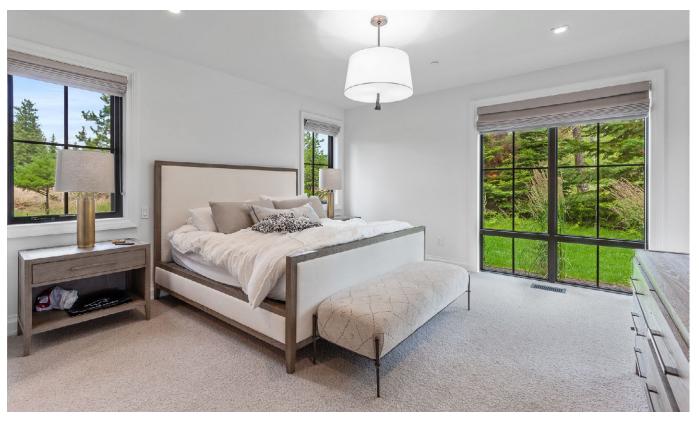

## ESTATE 67

Designed to enhance views, while providing ample space for privacy and entertainment this home's contemporary design provides the ideal home for a Gozzer Ranch member. With a total of 6,313 square feet, this residence consists of the main house, living quarters above the garage and a separate structure for a gym and office area. This newly constructed home has 6 bedrooms and 7 baths, with an open-concept living/dining/kitchen and walls of glass to a large outdoor lounge, kitchen area and stunning in ground pool.