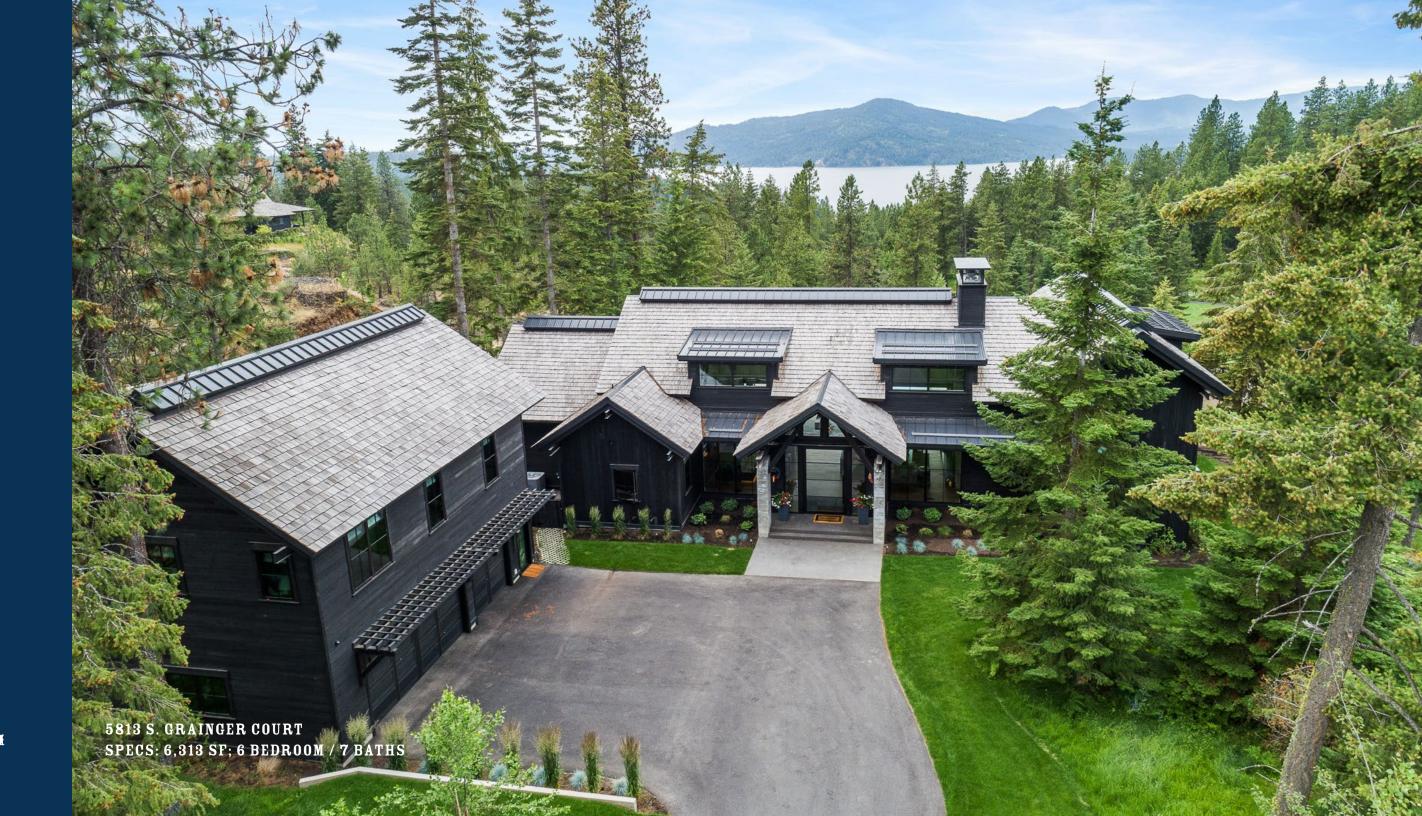

## ESTATE 67

Designed to enhance views, while providing ample space for privacy and entertainment this home's contemporary design provides the ideal home for a Gozzer Ranch member. With a total of 6,313 square feet, this residence consists of the main house, living quarters above the garage and a separate structure for a gym and office area. This newly constructed home has 6 bedrooms and 7 baths, with an open-concept living/dining/kitchen and walls of glass to a large outdoor lounge, kitchen area and stunning in ground pool.