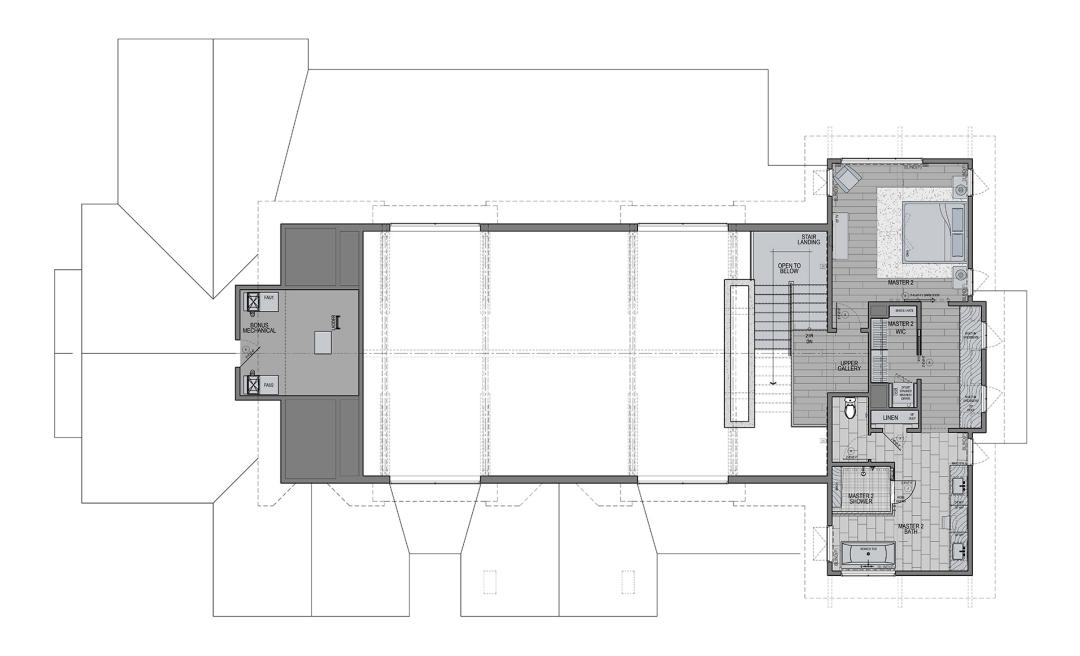

## ESTATE 67

Designed to enhance views, while providing ample space for privacy and entertainment this home's contemporary design provides the ideal home for a Gozzer Ranch member. With a total of 6,313 square feet, this residence consists of the main house, living quarters above the garage and a separate structure for a gym and office area. This newly constructed home has 6 bedrooms and 7 baths, with an open-concept living/dining/kitchen and walls of glass to a large outdoor lounge, kitchen area and stunning in ground pool.

| LIVING SPACE | SQ. FT. |
|--------------|---------|
| Main Floor   | 3,702   |

# ESTATE 67

| LIVING SPACE | SQ. FT. |
|--------------|---------|
| Upper Floor  | 758     |

# ESTATE 67

| LIVING SPACE | SQ. FT. |
|--------------|---------|
| Pool House   | 774     |
| Guest Suite  | 1,079   |