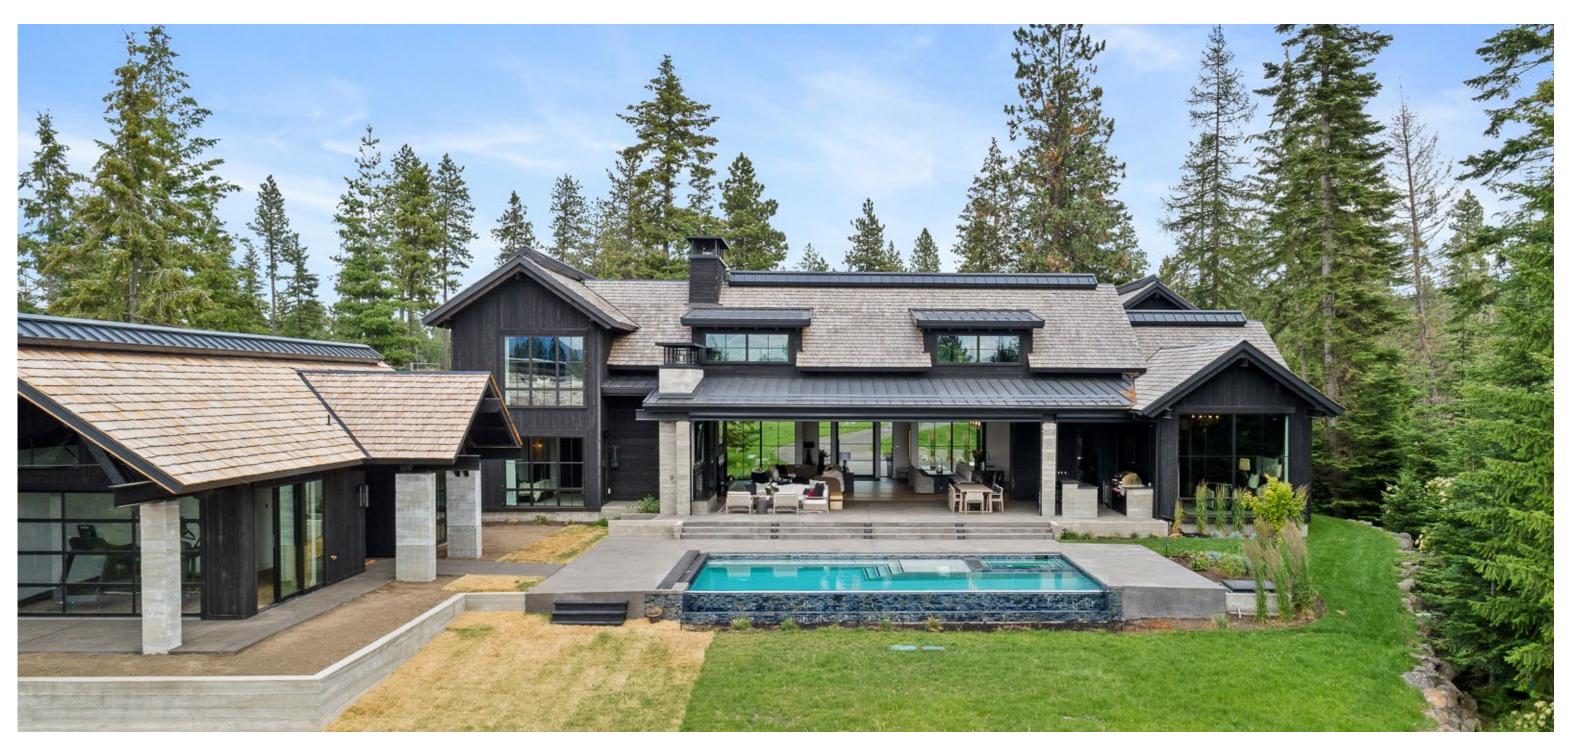

## ESTATE 67

Designed to enhance views, while providing ample space for privacy and entertainment this home's contemporary design provides the ideal home for a Gozzer Ranch member. With a total of 6,313 square feet, this residence consists of the main house, living quarters above the garage and a separate structure for a gym and office area. This newly constructed home has 6 bedrooms and 7 baths, with an open-concept living/dining/kitchen and walls of glass to a large outdoor lounge, kitchen area and stunning in ground pool.