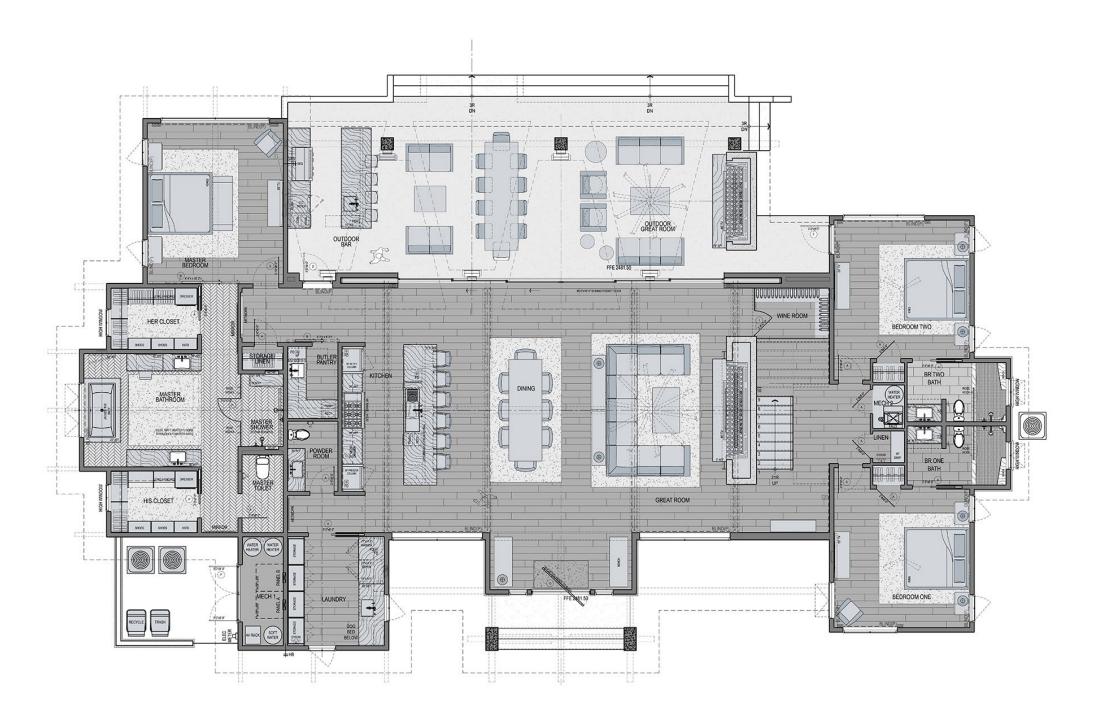

## ESTATE 67

Designed to enhance views, while providing ample space for privacy and entertainment this home's contemporary design provides the ideal home for a Gozzer Ranch member. With a total of 6,313 square feet, this residence consists of the main house, living quarters above the garage and a separate structure for a gym and office area. This newly constructed home has 6 bedrooms and 7 baths, with an open-concept living/dining/kitchen and walls of glass to a large outdoor lounge, kitchen area and stunning in ground pool.

| LIVING SPACE | SQ. FT. |
|--------------|---------|
| Main Floor   | 3,702   |

# ESTATE 67

| LIVING SPACE | SQ. FT. |
|--------------|---------|
| Upper Floor  | 758     |

# ESTATE 67

| LIVING SPACE | SQ. FT. |
|--------------|---------|
| Pool House   | 774     |
| Guest Suite  | 1,079   |