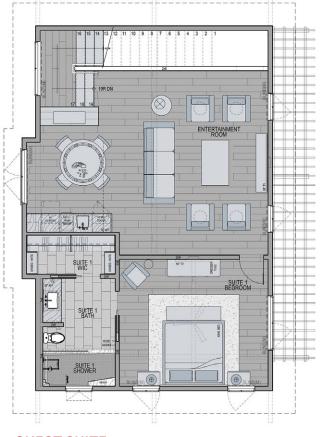

## ESTATE 67

Designed to enhance views, while providing ample space for privacy and entertainment this home's contemporary design provides the ideal home for a Gozzer Ranch member. With a total of 6,313 square feet, this residence consists of the main house, living quarters above the garage and a separate structure for a gym and office area. This newly constructed home has 6 bedrooms and 7 baths, with an open-concept living/dining/kitchen and walls of glass to a large outdoor lounge, kitchen area and stunning in ground pool.

# ESTATE 67

| LIVING SPACE | SQ. FT. |
|--------------|---------|
| Upper Floor  | 758     |