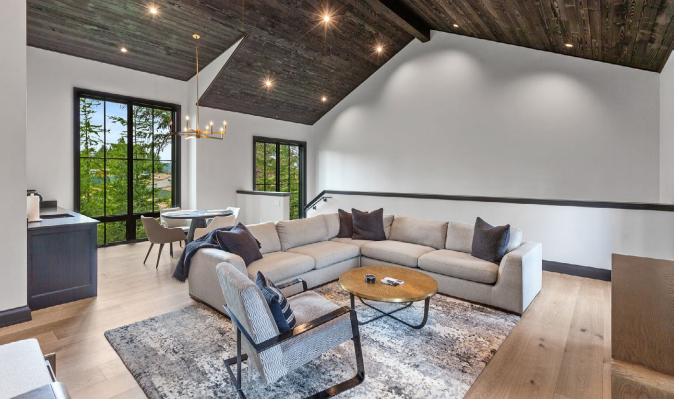

## ESTATE 67

Designed to enhance views, while providing ample space for privacy and entertainment this home's contemporary design provides the ideal home for a Gozzer Ranch member. With a total of 6,313 square feet, this residence consists of the main house, living quarters above the garage and a separate structure for a gym and office area. This newly constructed home has 6 bedrooms and 7 baths, with an open-concept living/dining/kitchen and walls of glass to a large outdoor lounge, kitchen area and stunning in ground pool.