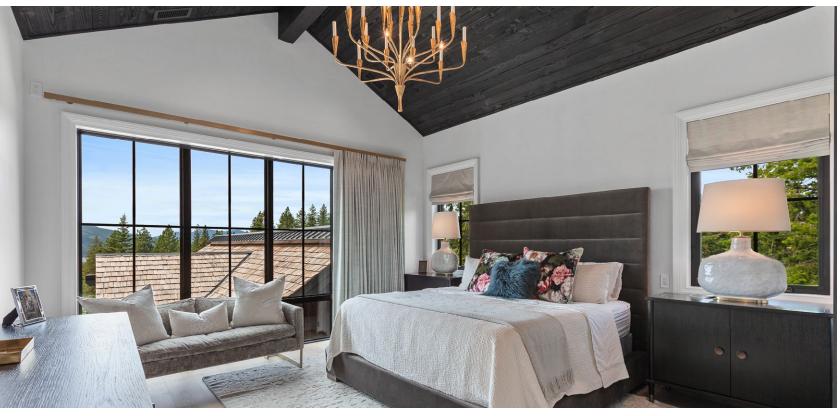

## ESTATE 67

Designed to enhance views, while providing ample space for privacy and entertainment this home's contemporary design provides the ideal home for a Gozzer Ranch member. With a total of 6,313 square feet, this residence consists of the main house, living quarters above the garage and a separate structure for a gym and office area. This newly constructed home has 6 bedrooms and 7 baths, with an open-concept living/dining/kitchen and walls of glass to a large outdoor lounge, kitchen area and stunning in ground pool.