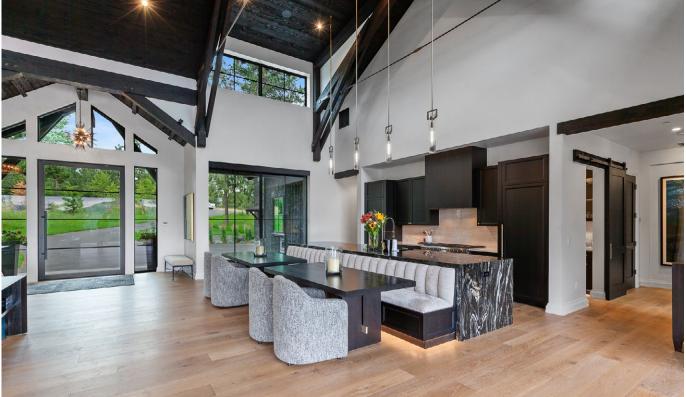

## ESTATE 67

Designed to enhance views, while providing ample space for privacy and entertainment this home's contemporary design provides the ideal home for a Gozzer Ranch member. With a total of 6,313 square feet, this residence consists of the main house, living quarters above the garage and a separate structure for a gym and office area. This newly constructed home has 6 bedrooms and 7 baths, with an open-concept living/dining/kitchen and walls of glass to a large outdoor lounge, kitchen area and stunning in ground pool.