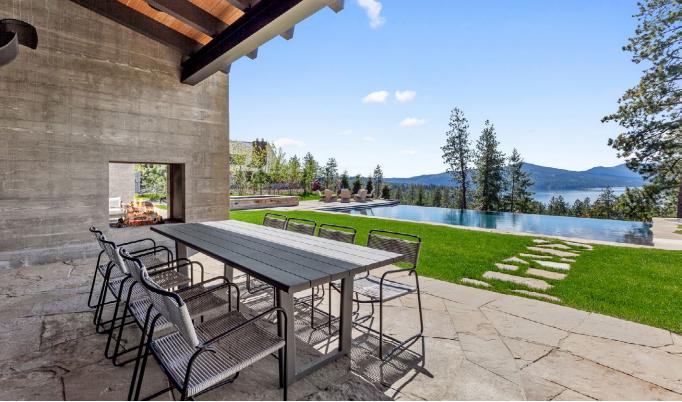

## GOZZER RANCH AT A GLANCE

Gozzer Ranch is an exquisite private mountain and lake retreat within a classic country club setting, encompassing 700 wooded acres perched atop a series of basalt bluffs overlooking Lake Coeur d'Alene. The rustic mountain lake scenery is complemented by Discovery Land Company's signature service and amenities, making Gozzer Ranch a place where summer memories will be cherished for generations.