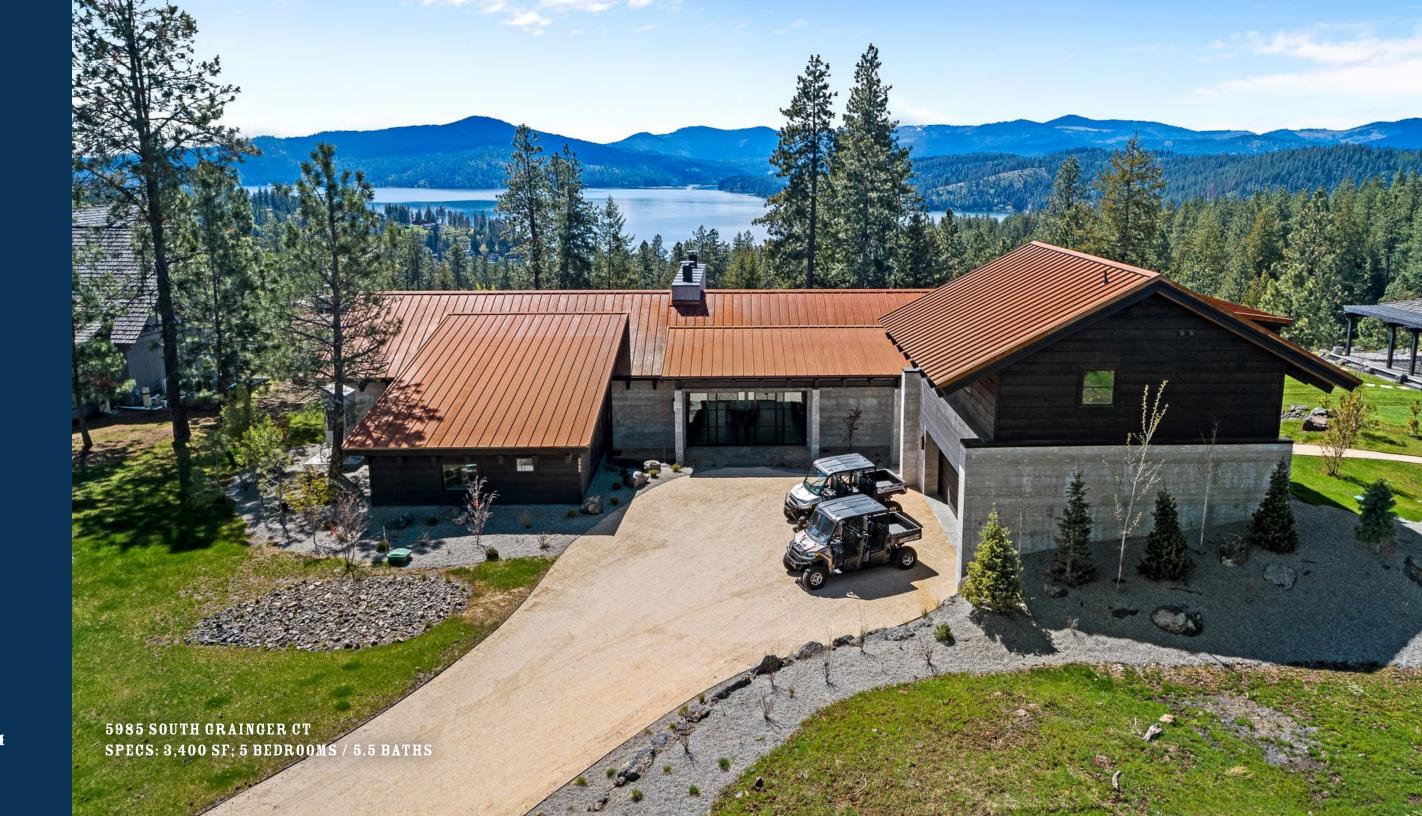

# ESTATE 71

**UPPER FLOOR** 

#### **ESTATES & HOMESITES**

There are 267 homesites at Gozzer Ranch Golf and Lake Club, ranging from a half-acre to five acres. Most homesites look out to the calming Lake Coeur d'Alene, the surrounding mountains, and our Tom Faziodesigned championship golf course. The estates and homesites are tailormade to fit the taste of our residents.