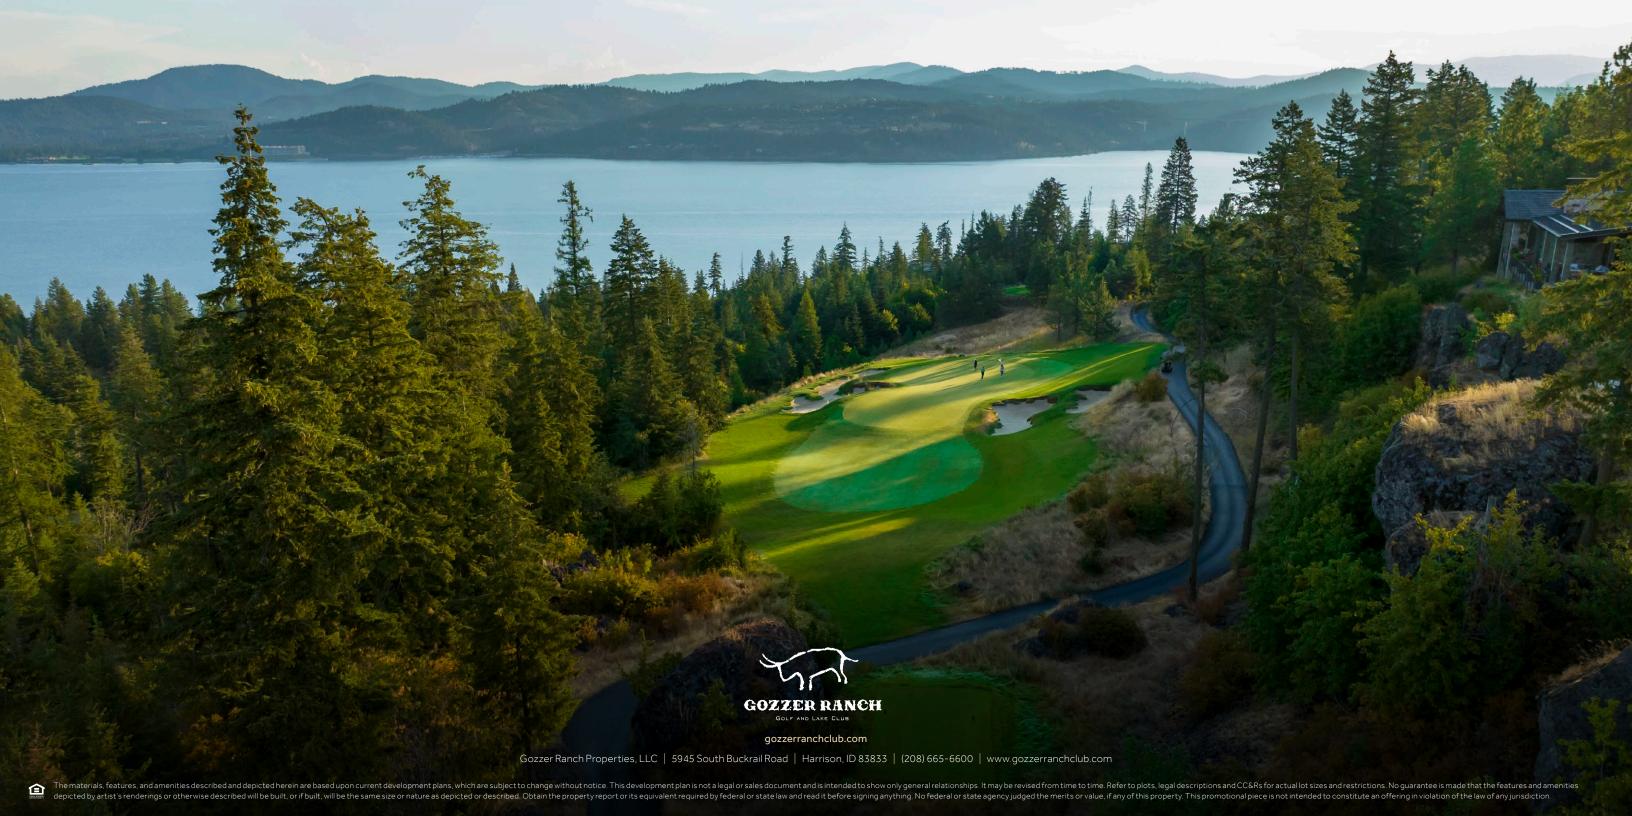

## GOZZER RANCH AT A GLANCE

Gozzer Ranch is an exquisite private mountain and lake retreat within a classic country club setting, encompassing 700 wooded acres perched atop a series of basalt bluffs overlooking Lake Coeur d'Alene. The rustic mountain lake scenery is complemented by Discovery Land Company's signature service and amenities, making Gozzer Ranch a place where summer memories will be cherished for generations.

#### **GOLF**

The Tom Fazio-designed 18-hole championship golf course opened in 2007, and was immediately voted "Best New Private Course for 2008" by Golf Digest. Several other accolades followed:

- Debuted at #28 on the Best Modern Course list by Golfweek magazine 2010
- Ranked #27 of America's Greatest Golf Courses
   2013–2014 by Golf Digest
- #68 of the World's 100 Greatest Golf Courses 2016–2017 by Golf Digest