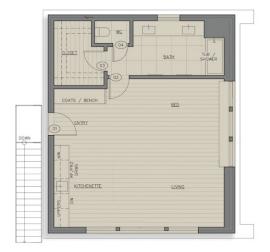

# 









































# ESTATE 71



**UPPER FLOOR** 



## SITE MAP



## GOZZER RANCH AT A GLANCE

Gozzer Ranch is an exquisite private mountain and lake retreat within a classic country club setting, encompassing 700 wooded acres perched atop a series of basalt bluffs overlooking Lake Coeur d'Alene. The rustic mountain lake scenery is complemented by Discovery Land Company's signature service and amenities, making Gozzer Ranch a place where summer memories will be cherished for generations.

## THE COMMUNITY

Create your own personal mountain retreat with our variety of residential offerings. From luxury cabins to cozy cottages and stylish condominiums, we have a range of real estate offerings to suit your needs.

#### **ESTATES & HOMESITES**

There are 267 homesites at Gozzer Ranch Golf and Lake Club, ranging from a hal