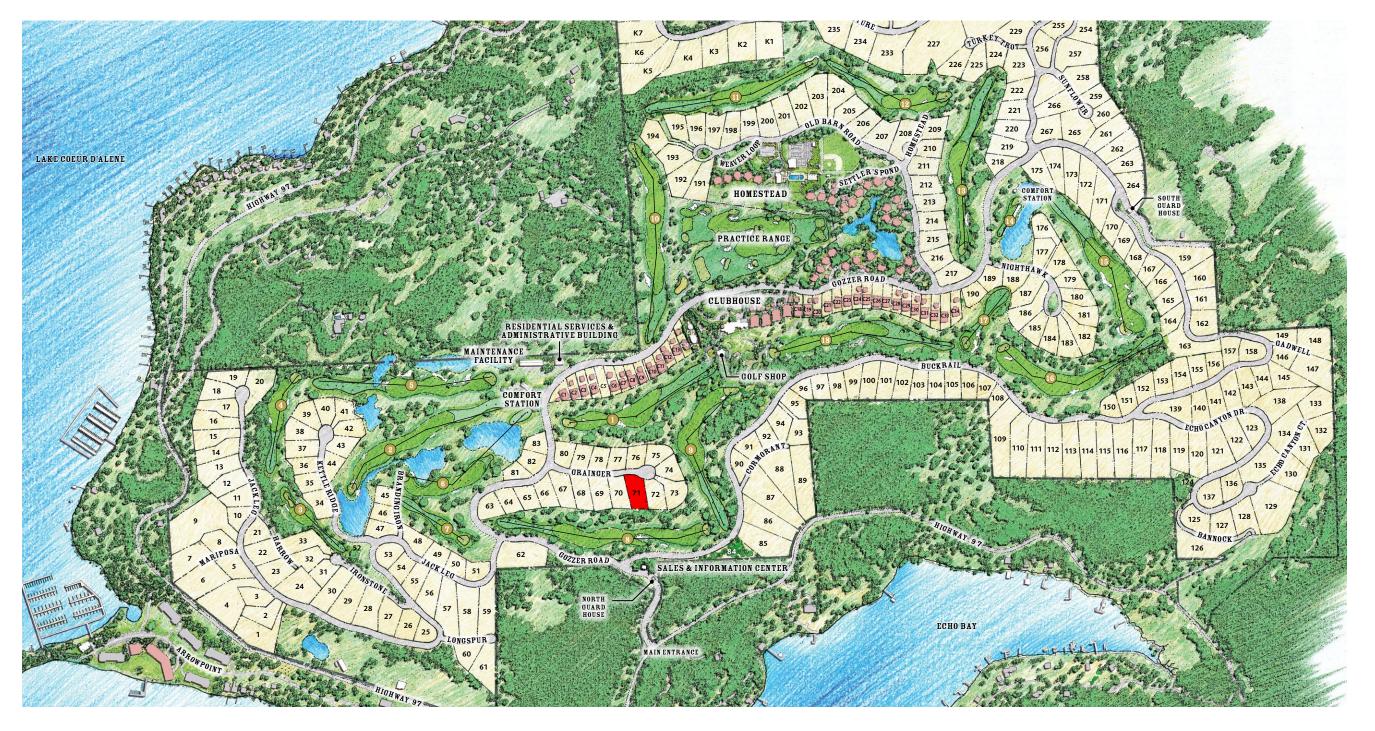

## SITE MAP

#### **ESTATES & HOMESITES**

There are 267 homesites at Gozzer Ranch Golf and Lake Club, ranging from a half-acre to five acres. Most homesites look out to the calming Lake Coeur d'Alene, the surrounding mountains, and our Tom Faziodesigned championship golf course. The estates and homesites are tailormade to fit the taste of our residents.