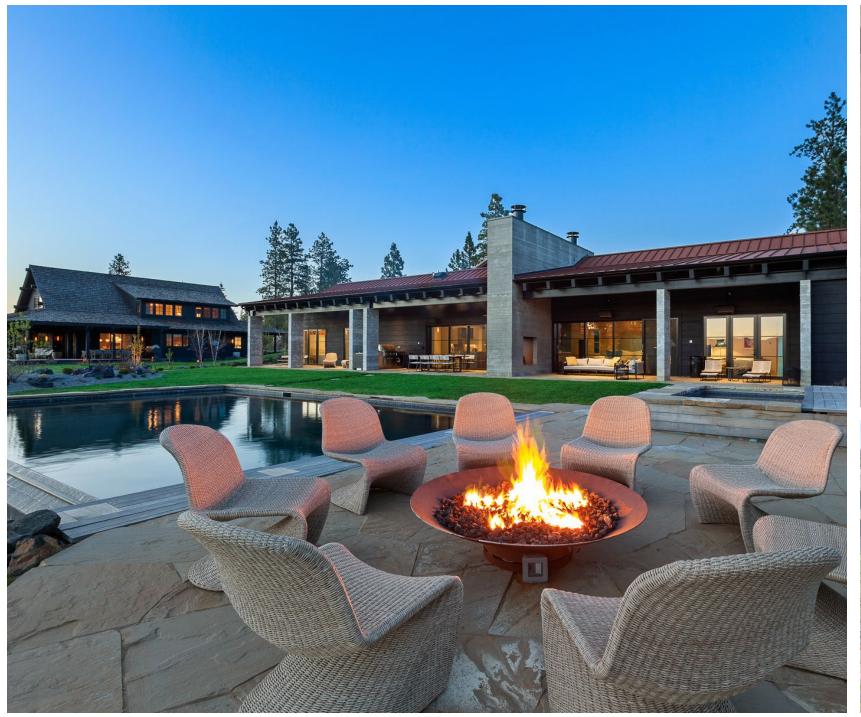

#### THE PRIVATE CLUB

- Membership at Gozzer Ranch offers Discovery's signature vertical membership structure providing club access to multiple generations.
- Member Services and Residential Services provide round-the-clock concierge and property management assistance, 24/7 professional security, and access to a private member-only app dedicated to Gozzer members.
- The luxurious mountain lodge-inspired clubhouse includes a wine cellar and tasting room, private dining room, outdoor fire pits, and amazing sunsets over lake Coeur d'Alene.
- A robust Community Homestead, with family and lap swimming pools, outdoor fitness pavilion and movement studio, pickleball, padel, tennis courts, sport court, softball field, kids play structure, kids' clubhouse with movie room and pottery studio, and community garden.
- Lake Club provides a casual, fun, and energetic atmosphere. Steps down from the full-service restaurant on the water, you will find outdoor cabanas, a paddle bar and taco shack, club-owned and personal watercrafts kept in our 176 slip marina, kayaks, paddle boards, e-foils, and aqua glide park.