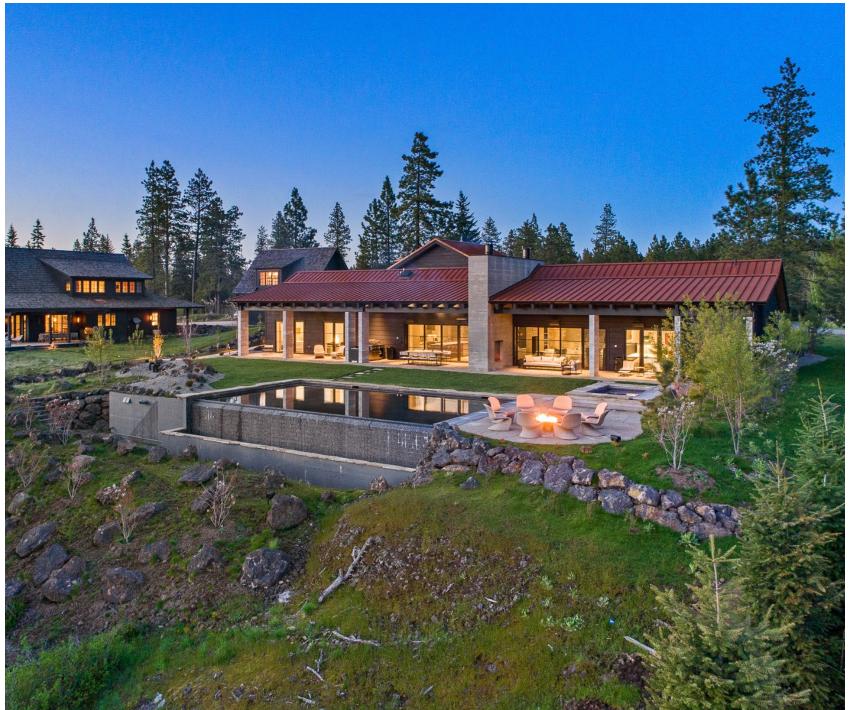

# ESTATE 71

**UPPER FLOOR** 

#### **ESTATES & HOMESITES**

There are 267 homesites at Gozzer Ranch Golf and Lake Club, ranging from a half-acre to five acres. Most homesites look out to the calming Lake Coeur d'Alene, the surrounding mountains, and our Tom Faziodesigned championship golf course. The estates and homesites are tailormade to fit the taste of our residents.