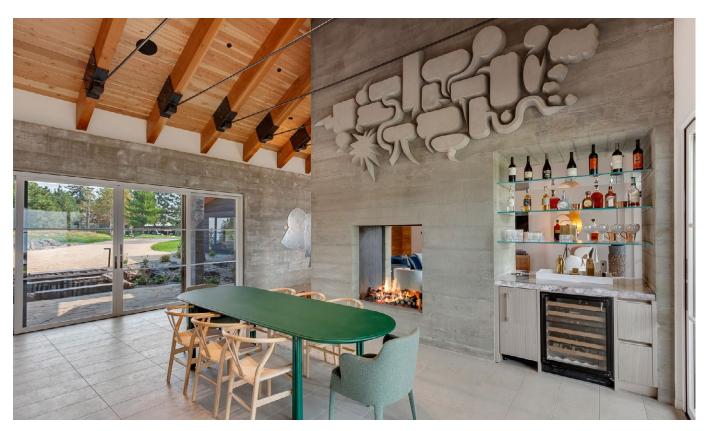

# ESTATE 71

**UPPER FLOOR** 

#### THE PRIVATE CLUB

- Membership at Gozzer Ranch offers Discovery's signature vertical membership structure providing club access to multiple generations.
- Member Services and Residential Services provide round-the-clock concierge and property management assistance, 24/7 professional security, and access to a private member-only app dedicated to Gozzer members.
- The luxurious mountain lodge-inspired clubhouse includes a wine cellar and tasting room, private dining room, outdoor fire pits, and amazing sunsets over lake Coeur d'Alene.
- A robust Community Homestead, with family and lap swimming pools, outdoor fitness pavilion and movement studio, pickleball, padel, tennis courts, sport court, softball field, kids play structure, kids' clubhouse with movie room and pottery studio, and community garden.
- Lake Club provides a casual, fun, and energetic atmosphere. Steps down from the full-service restaurant on the water, you will find outdoor cabanas, a paddle bar and taco shack, club-owned and personal watercrafts kept in our 176 slip marina, kayaks, paddle boards, e-foils, and aqua glide park.