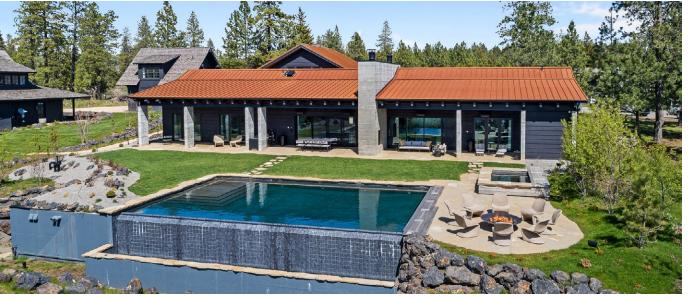

## GOZZER RANCH AT A GLANCE

Gozzer Ranch is an exquisite private mountain and lake retreat within a classic country club setting, encompassing 700 wooded acres perched atop a series of basalt bluffs overlooking Lake Coeur d'Alene. The rustic mountain lake scenery is complemented by Discovery Land Company's signature service and amenities, making Gozzer Ranch a place where summer memories will be cherished for generations.