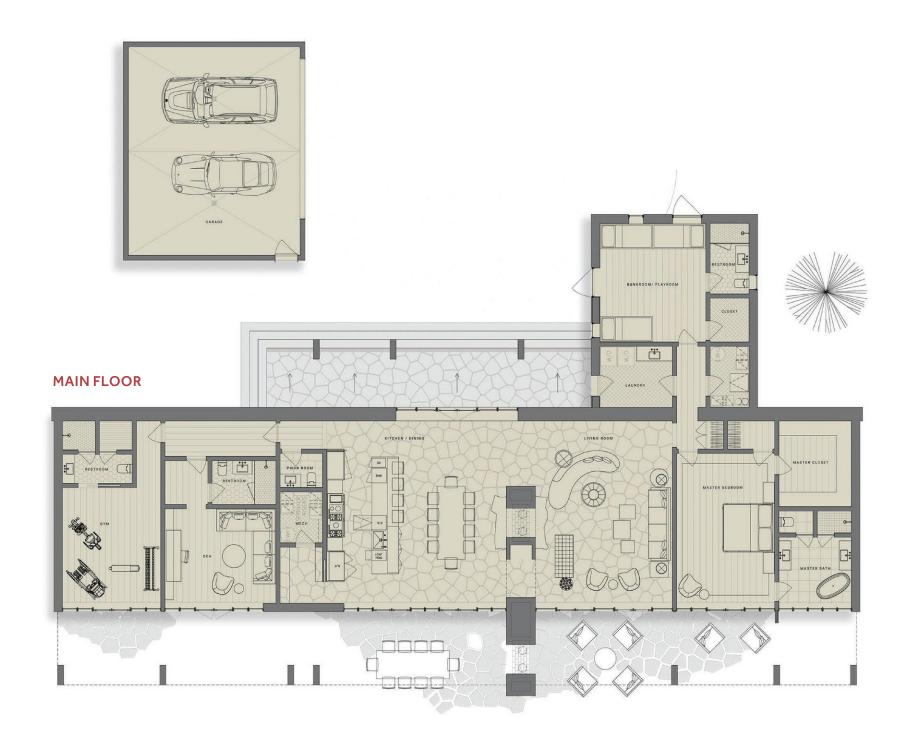

# 









































# ESTATE 71



**UPPER FLOOR** 



## SITE MAP



## GOZZER RANCH AT A GLANCE

Gozzer Ranch is an exquisite private mountain and lake retreat within a classic country club setting, encompassing 700 wooded acres perched atop a series of basalt bluffs overlooking Lake Coeur d'Alene. The rustic mountain lake scenery is complemented by Discovery Land Company's signature service and amenities, making Gozzer Ranch a place where summer memories will be cherished for generations.

## THE COMMUNITY

Create your own personal mountain retreat with our variety of residential offerings. From luxury cabins to cozy cottages and stylish condominiums, we have a range of real estate offerings to suit your needs.

#### **ESTATES & HOMESITES**

There are 267 homesites at Gozzer Ranch Golf and Lake Club, ranging from a half-acre to five acres