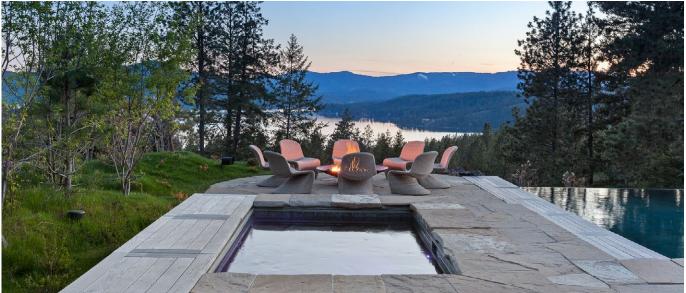

## GOZZER RANCH AT A GLANCE

Gozzer Ranch is an exquisite private mountain and lake retreat within a classic country club setting, encompassing 700 wooded acres perched atop a series of basalt bluffs overlooking Lake Coeur d'Alene. The rustic mountain lake scenery is complemented by Discovery Land Company's signature service and amenities, making Gozzer Ranch a place where summer memories will be cherished for generations.

#### THE PRIVATE CLUB

- Membership at Gozzer Ranch offers Discovery's signature vertical membership structure providing club access to multiple generations.
- Member Services and Residential Services provide round-the-clock concierge and property management assistance, 24/7 professional security, and access to a private member-only app dedicated to Gozzer members.
- The luxurious mountain lodge-inspired clubhouse includes a wine cellar and tasting room, private dining room, outdoor fire pits, and amazing sunsets over lake Coeur d'Alene.
- A robust Community Homestead, with family and lap swimming pools, outdoor fitness pavilion and movement studio, pickleball, padel, tennis courts, sport court, softball field, kids play structure, kids' clubhouse with movie room and pottery studio, and community garden.
- Lake Club provides a casual, fun, and energetic atmosphere. Steps down from the full-service restaurant on the water, you will find outdoor cabanas, a paddle bar and taco shack, club-owned and personal watercrafts kept in our 176 slip marina, kayaks, paddle boards, e-foils, and aqua glide park.