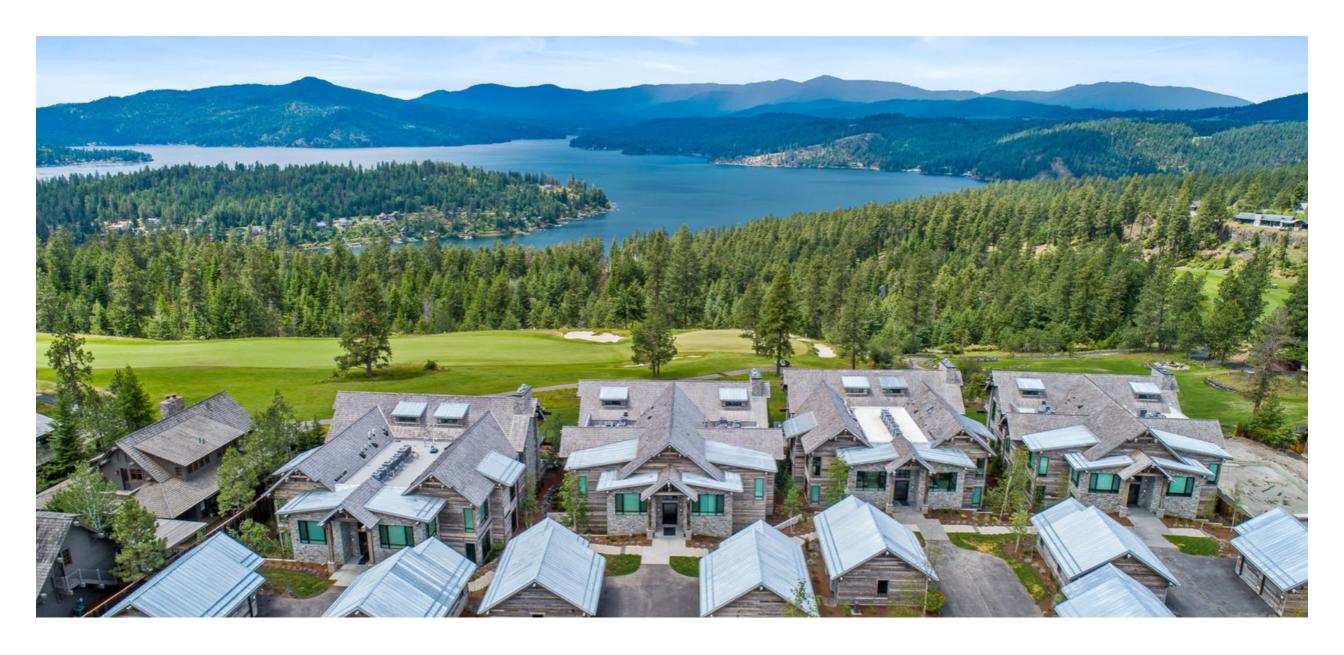

## GOZZER RANCH AT A GLANCE

Gozzer Ranch is an exquisite private mountain and lake retreat within a classic country club setting, encompassing 700 wooded acres perched atop a series of basalt bluffs overlooking Lake Coeur d'Alene. The rustic mountain lake scenery is complemented by Discovery Land Company's signature service and amenities, making Gozzer Ranch a place where summer memories will be cherished for generations.

#### **GOZZER FLATS**

The Flats complement those who enjoy convenient access to centralized attractions. Overlooking the 18th hole and Mica Bay, Gozzer Flats support an authentic connection to nature.

The clubhouse, golf shop, and Gozzer's iconic Tree Bar are all within walking distance.