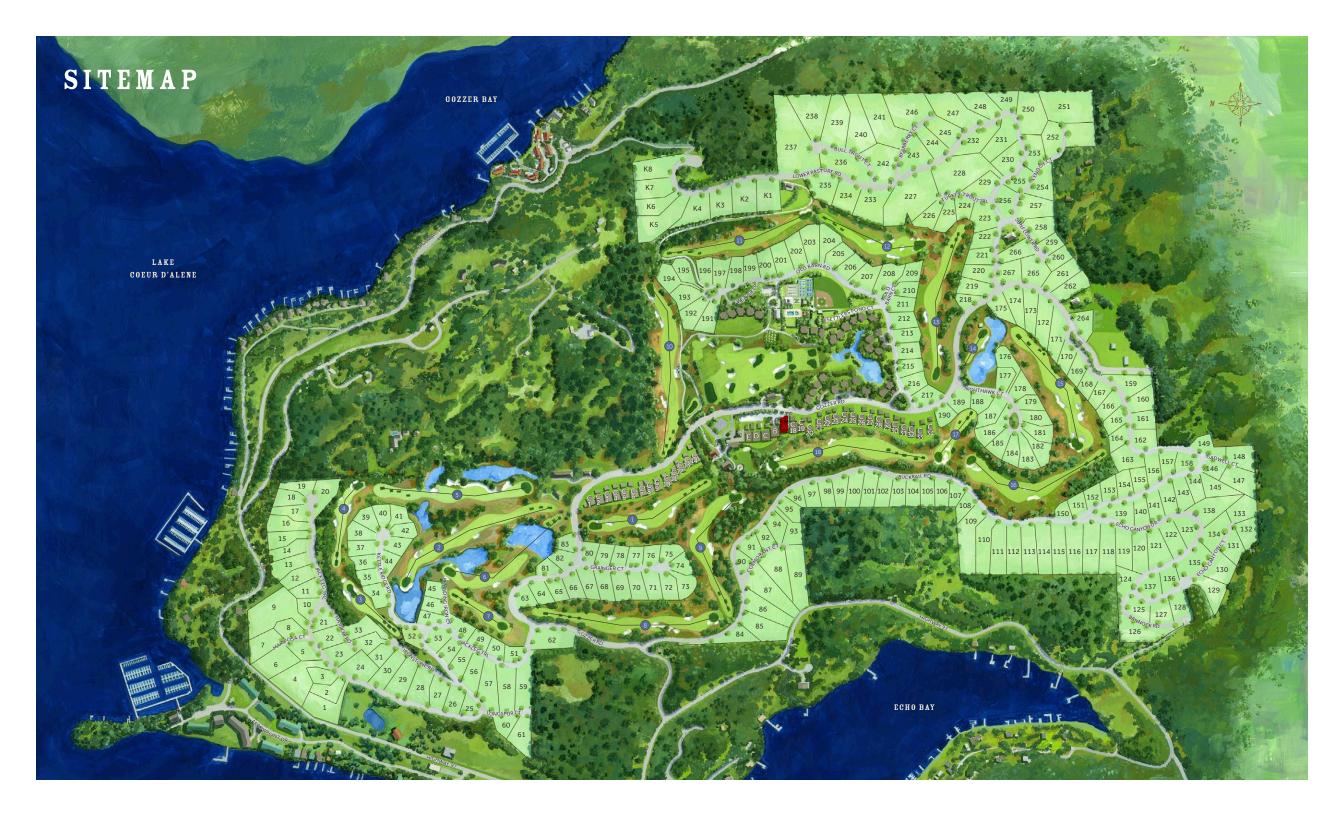

#### **ESTATES & HOMESITES**

There are 267 homesites at Gozzer Ranch Golf and Lake Club, ranging from a half-acre to five acres. Most homesites look out to the calming Lake Coeur d'Alene, the surrounding mountains, and our Tom Faziodesigned championship golf course. The estates and homesites are tailormade to fit the taste of our residents.