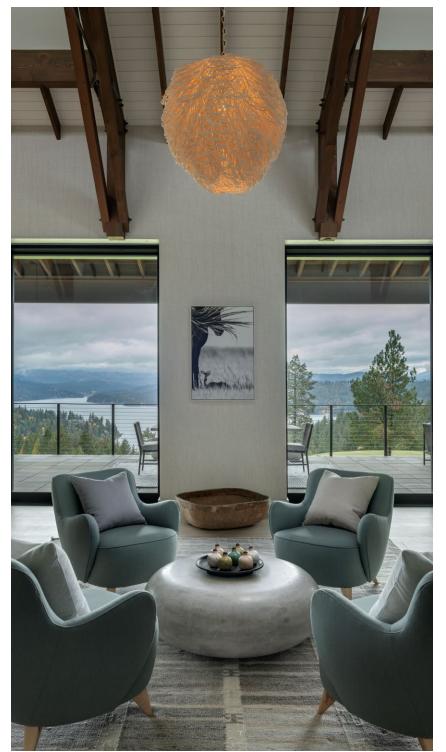

GOZZER
FLATS
A201

GOZZER FLATS The Gozzer Flats are ideally located at the heart of the community, situated on the bluff just steps away from the Clubhouse. The Flats were designed for those desiring a low maintenance lifestyle. These limited residences offer convenient access to several amenities, including the Clubhouse, Golf Shop, and of course the Tree Bar. Generous rooms with large floor-to-ceiling glass allow for abundant natural light and provide spectacular views. Overlooking the 18th hole and Mica Bay, these homes offer an authentic connection to the natural environment with unparalleled vantage points of breathtaking surroundings.

#### **GOZZER FLATS**

The Flats complement those who enjoy convenient access to centralized attractions. Overlooking the 18th hole and Mica Bay, Gozzer Flats support an authentic connection to nature.

The clubhouse, golf shop, and Gozzer's iconic Tree Bar are all within walking distance.