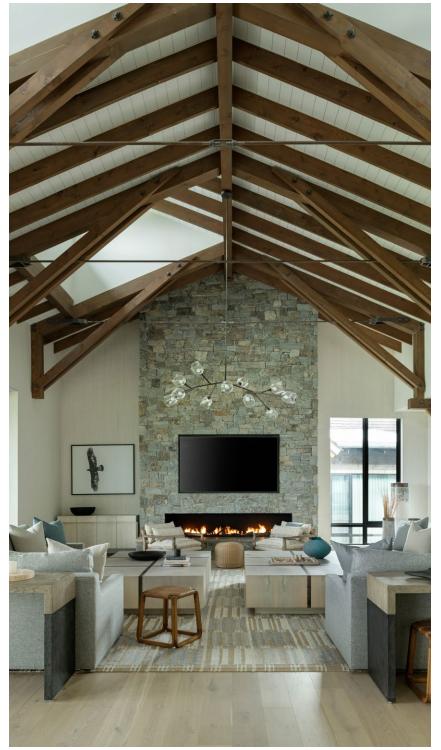

GOZZER
FLATS
A201

GOZZER FLATS The Gozzer Flats are ideally located at the heart of the community, situated on the bluff just steps away from the Clubhouse. The Flats were designed for those desiring a low maintenance lifestyle. These limited residences offer convenient access to several amenities, including the Clubhouse, Golf Shop, and of course the Tree Bar. Generous rooms with large floor-to-ceiling glass allow for abundant natural light and provide spectacular views. Overlooking the 18th hole and Mica Bay, these homes offer an authentic connection to the natural environment with unparalleled vantage points of breathtaking surroundings.

#### **GOZZER FLATS**

The Flats complement those who enjoy convenient access to centralized attractions. Overlooking the 18th hole and Mica Bay, Gozzer Flats support an authentic connection to nature.

The clubhouse, golf shop, and Gozzer's iconic Tree Bar are all within walking distance.