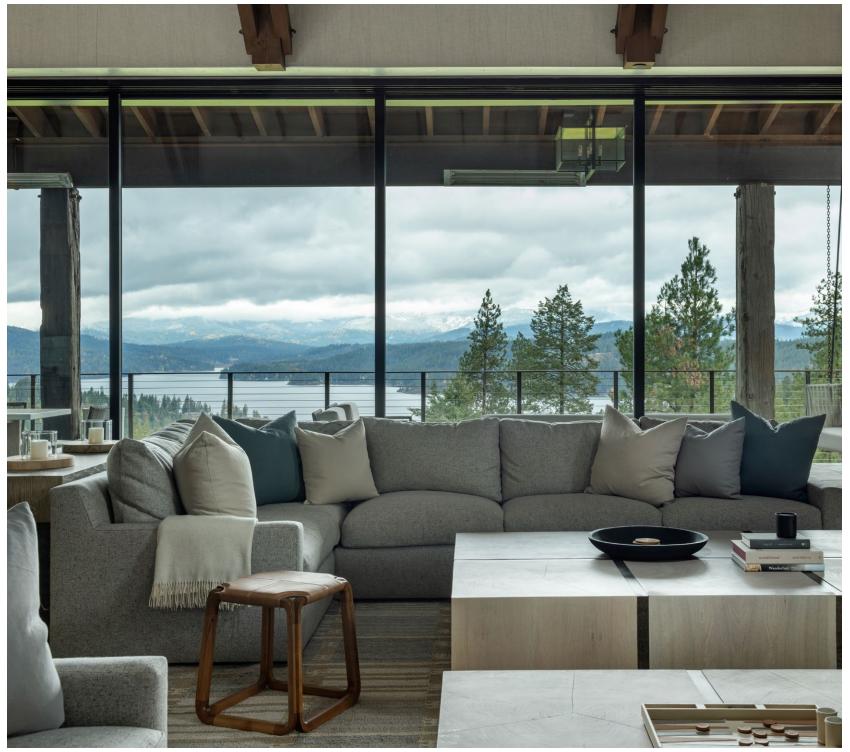

GOZZER
FLATS
A201

GOZZER FLATS The Gozzer Flats are ideally located at the heart of the community, situated on the bluff just steps away from the Clubhouse. The Flats were designed for those desiring a low maintenance lifestyle. These limited residences offer convenient access to several amenities, including the Clubhouse, Golf Shop, and of course the Tree Bar. Generous rooms with large floor-to-ceiling glass allow for abundant natural light and provide spectacular views. Overlooking the 18th hole and Mica Bay, these homes offer an authentic connection to the natural environment with unparalleled vantage points of breathtaking surroundings.

#### **GOZZER FLATS**

The Flats complement those who enjoy convenient access to centralized attractions. Overlooking the 18th hole and Mica Bay, Gozzer Flats support an authentic connection to nature.

The clubhouse, golf shop, and Gozzer's iconic Tree Bar are all within walking distance.