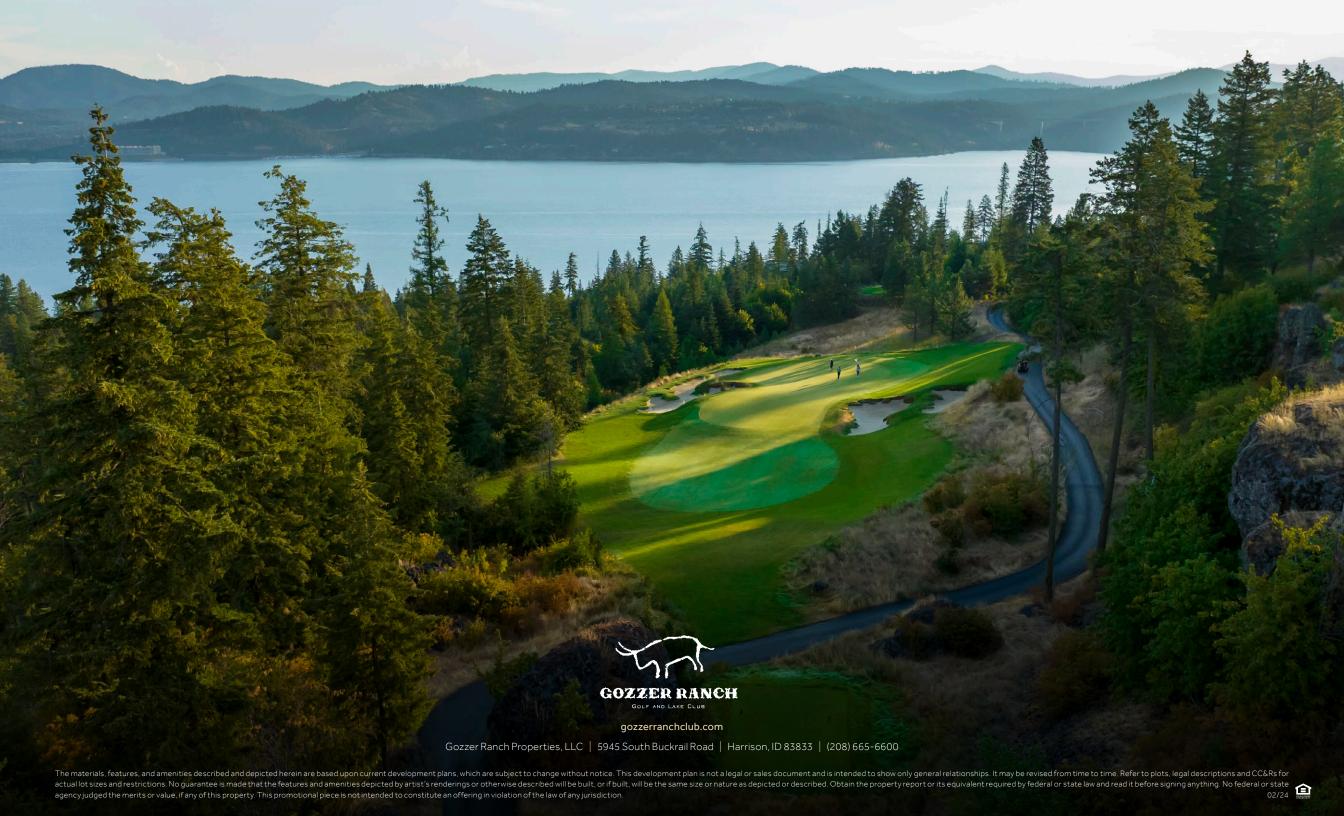

## GOZZER RANCH AT A GLANCE

Gozzer Ranch is an exquisite private mountain and lake retreat within a classic country club setting, encompassing 700 wooded acres perched atop a series of basalt bluffs overlooking Lake Coeur d'Alene. The rustic mountain lake scenery is complemented by Discovery Land Company's signature service and amenities, making Gozzer Ranch a place where summer memories will be cherished for generations.

### **GOLF**

The Tom Fazio-designed 18-hole championship golf course opened in 2007, and was immediately voted "Best New Private Course for 2008" by *Golf Digest*. Several other accolades followed:

- Debuted at #28 on the Best Modern Course list by Golfweek magazine 2010
- Ranked #27 of America's Greatest Golf Courses 2013–2014 by Golf Digest
- #68 of the World's 100 Greatest Golf Courses 2016–2017 by Golf Digest