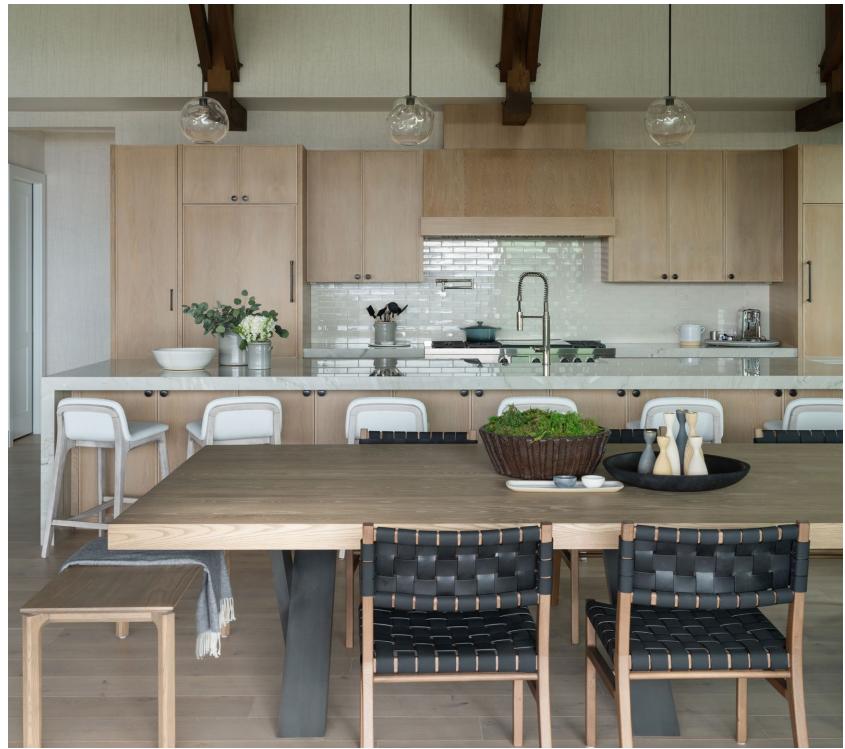

GOZZER
FLATS
A201

GOZZER FLATS The Gozzer Flats are ideally located at the heart of the community, situated on the bluff just steps away from the Clubhouse. The Flats were designed for those desiring a low maintenance lifestyle. These limited residences offer convenient access to several amenities, including the Clubhouse, Golf Shop, and of course the Tree Bar. Generous rooms with large floor-to-ceiling glass allow for abundant natural light and provide spectacular views. Overlooking the 18th hole and Mica Bay, these homes offer an authentic connection to the natural environment with unparalleled vantage points of breathtaking surroundings.

#### **GOZZER FLATS**

The Flats complement those who enjoy convenient access to centralized attractions. Overlooking the 18th hole and Mica Bay, Gozzer Flats support an authentic connection to nature.

The clubhouse, golf shop, and Gozzer's iconic Tree Bar are all within walking distance.