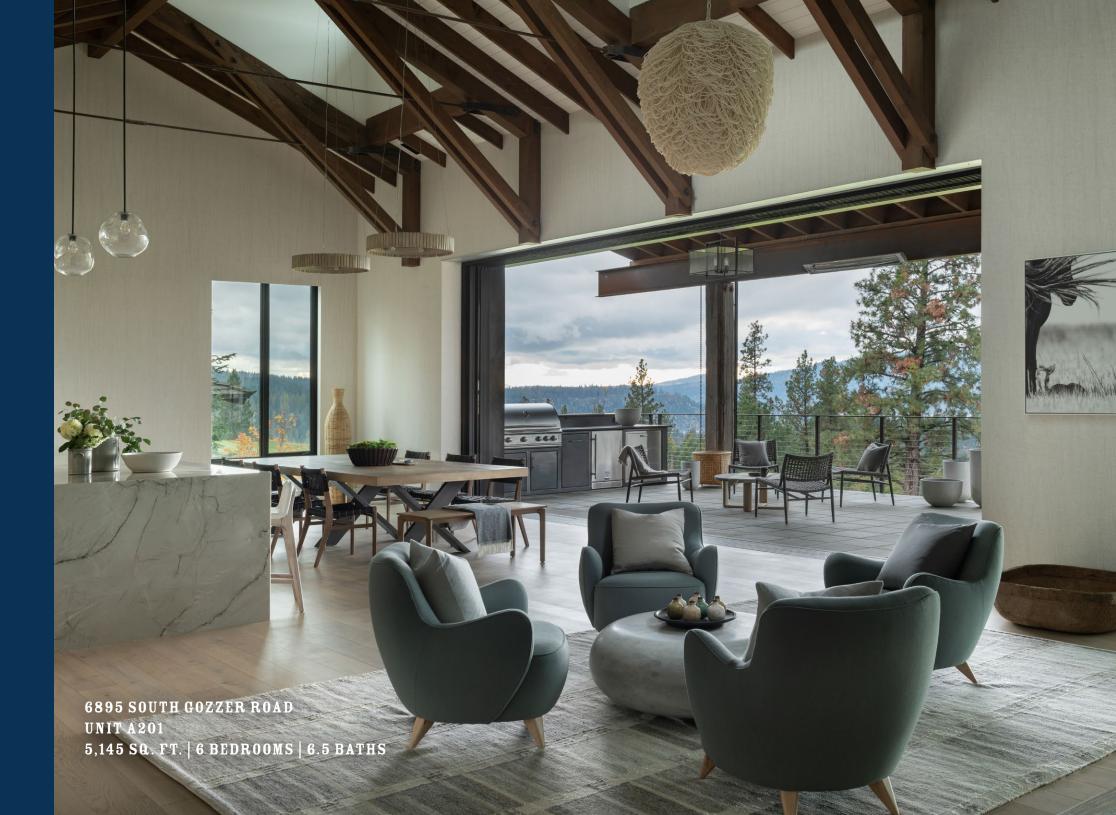

GOZZER
FLATS
A201

GOZZER FLATS The Gozzer Flats are ideally located at the heart of the community, situated on the bluff just steps away from the Clubhouse. The Flats were designed for those desiring a low maintenance lifestyle. These limited residences offer convenient access to several amenities, including the Clubhouse, Golf Shop, and of course the Tree Bar. Generous rooms with large floor-to-ceiling glass allow for abundant natural light and provide spectacular views. Overlooking the 18th hole and Mica Bay, these homes offer an authentic connection to the natural environment with unparalleled vantage points of breathtaking surroundings.

#### **GOZZER FLATS**

The Flats complement those who enjoy convenient access to centralized attractions. Overlooking the 18th hole and Mica Bay, Gozzer Flats support an authentic connection to nature.

The clubhouse, golf shop, and Gozzer's iconic Tree Bar are all within walking distance.