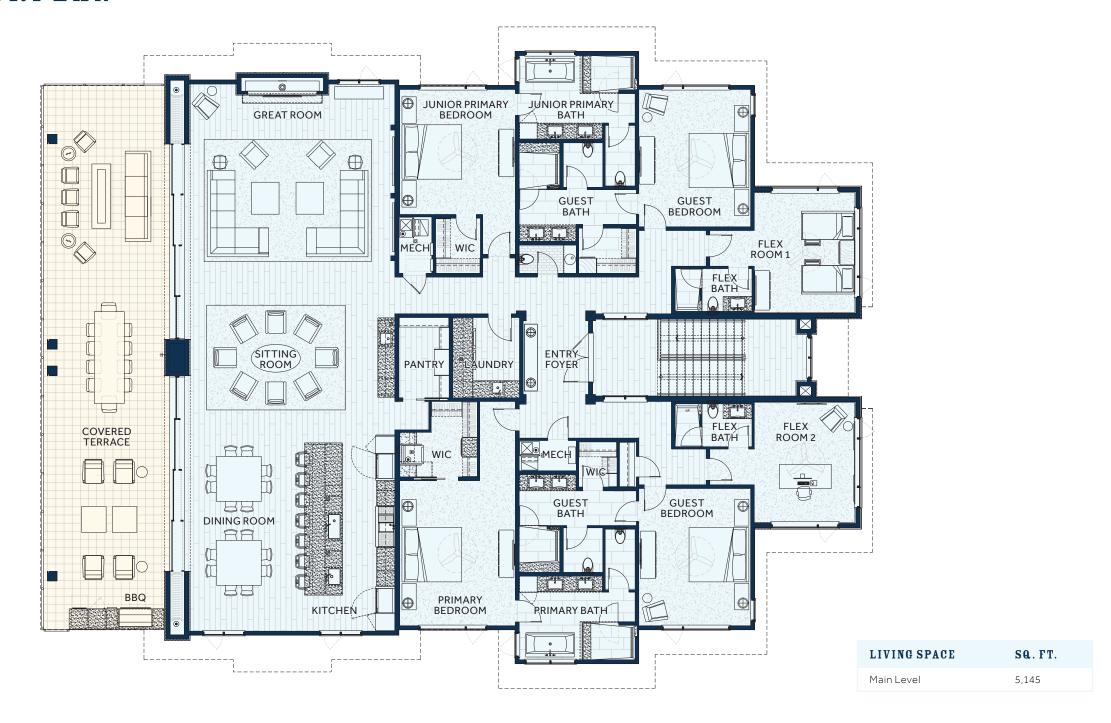

GOZZER
FLATS
A201







GOZZER FLATS The Gozzer Flats are ideally located at the heart of the community, situated on the bluff just steps away from the Clubhouse. The Flats were designed for those desiring a low maintenance lifestyle. These limited residences offer convenient access to several amenities, including the Clubhouse, Golf Shop, and of course the Tree Bar. Generous rooms with large floor-to-ceiling glass allow for abundant natural light and provide spectacular views. Overlooking the 18th hole and Mica Bay, these homes offer an authentic connection to the natural environment with unparalleled vantage points of breathtaking surroundings.























# A201 FL00RPLAN





## GOZZER RANCH AT A GLANCE

Gozzer Ranch is an exquisite private mountain and lake retreat within a classic country club setting, encompassing 700 wooded acres perched atop a series of basalt bluffs overlooking Lake Coeur d'Alene. The rustic mountain lake scenery is complemented by Discovery Land Company's signature service and amenities, making Gozzer Ranch a place where summer memories will be cherished for generations.

## THE COMMUNITY

Create your own personal mountain retreat with our variety of residential offerings. From luxury cabins to cozy cottages and stylish condominiums, we have a range of real estate offerings to suit your needs.

#### **ESTATES & HOMESITES**

There are 267 homesites at Gozzer Ranch Golf and Lake Club, ranging from a half-acre to five acres. Most homesi