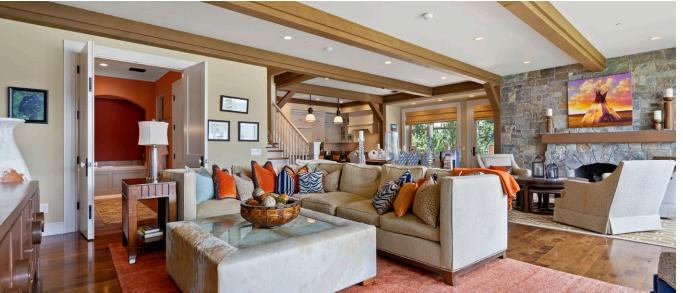

### LAKESHORE LODGE 310

- Unparalleled access to 148-slip, full service Discovery Marina
- Assigned 2-car parking spaces with private storage space
- Privacy elevators serve a maximum of 2 units per floor
- Highly-secure building with card access
- Residential Services: dock-hand, community landscaping, security, mail delivery, and concierge
- 42+ sq. ft. stone patios, terraces and decks with enchanting views of Lake Coeur d'Alene
- Generous rooms with large picture windows, abundant natural lighting and spectacular views of Lake Coeur d'Alene
- Solid-wood interior doors with designer finishes and fixtures
- Gas fireplaces with masonry boxes
- Handcrafted custom cabinetry and closets with built-in wood shelving and storage drawers
- Gourmet kitchens with farm sinks, Wolf and Sub-Zero appliances; stone countertops in kitchen and bathroom
- Luxurious baths featuring Waterworks fixtures and accessories
- Spacious laundry rooms with designer cabinetry, built-in sinks and full-size appliances
- Premium flooring hardwood, tile and designer carpet
- Pre-wired for state-of-the-art multimedia audio and video; one touch climate and lighting control

#### LAKESHORE LODGE

Lakeshore Lodge is a collection of luxuriously-crafted lakefront condominium homes on Lake Coeur d'Alene. These two- to five-bedroom homes range from 2,215 to more than 4,585 square feet. Their designs reflect the rustic beauty and effortless sophistication of their exceptional lake setting.