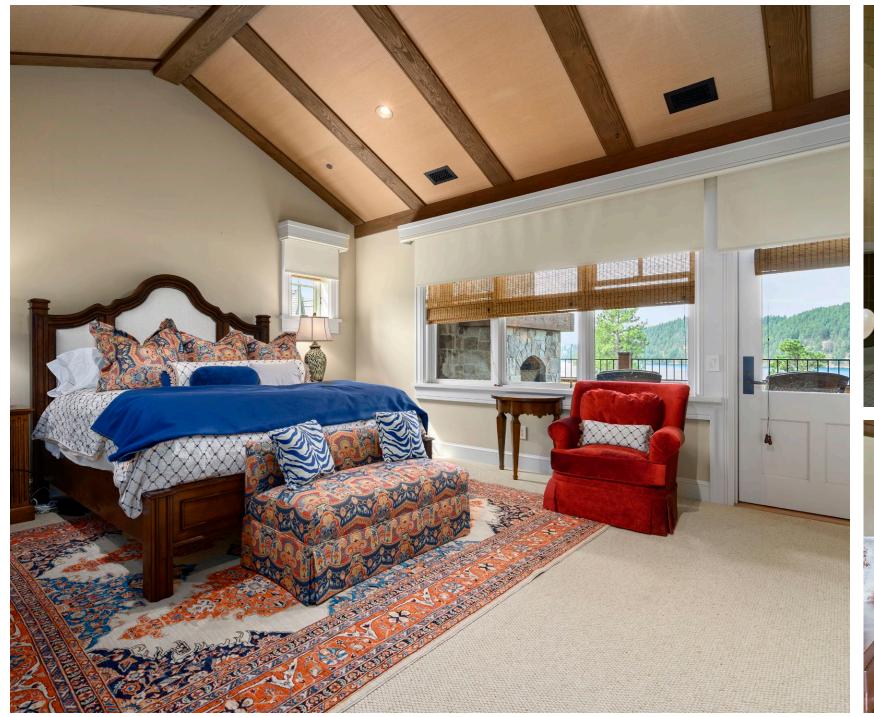

### LAKESHORE LODGE 310

- Unparalleled access to 148-slip, full service Discovery Marina
- Assigned 2-car parking spaces with private storage space
- Privacy elevators serve a maximum of 2 units per floor
- Highly-secure building with card access
- Residential Services: dock-hand, community landscaping, security, mail delivery, and concierge
- 42+ sq. ft. stone patios, terraces and decks with enchanting views of Lake Coeur d'Alene
- Generous rooms with large picture windows, abundant natural lighting and spectacular views of Lake Coeur d'Alene
- Solid-wood interior doors with designer finishes and fixtures
- Gas fireplaces with masonry boxes
- Handcrafted custom cabinetry and closets with built-in wood shelving and storage drawers
- Gourmet kitchens with farm sinks, Wolf and Sub-Zero appliances; stone countertops in kitchen and bathroom
- Luxurious baths featuring Waterworks fixtures and accessories
- Spacious laundry rooms with designer cabinetry, built-in sinks and full-size appliances
- Premium flooring hardwood, tile and designer carpet
- Pre-wired for state-of-the-art multimedia audio and video; one touch climate and lighting control

#### LAKESHORE LODGE

Lakeshore Lodge is a collection of luxuriously-crafted lakefront condominium homes on Lake Coeur d'Alene. These two- to five-bedroom homes range from 2,215 to more than 4,585 square feet. Their designs reflect the rustic beauty and effortless sophistication of their exceptional lake setting.