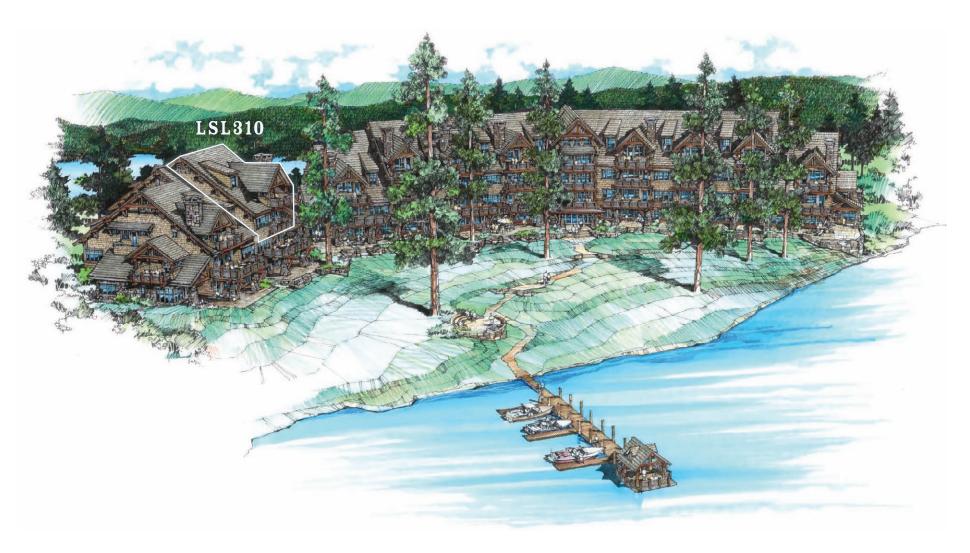

#### LAKESHORE LODGE

Lakeshore Lodge is a collection of luxuriously-crafted lakefront condominium homes on Lake Coeur d'Alene. These two- to five-bedroom homes range from 2,215 to more than 4,585 square feet. Their designs reflect the rustic beauty and effortless sophistication of their exceptional lake setting.