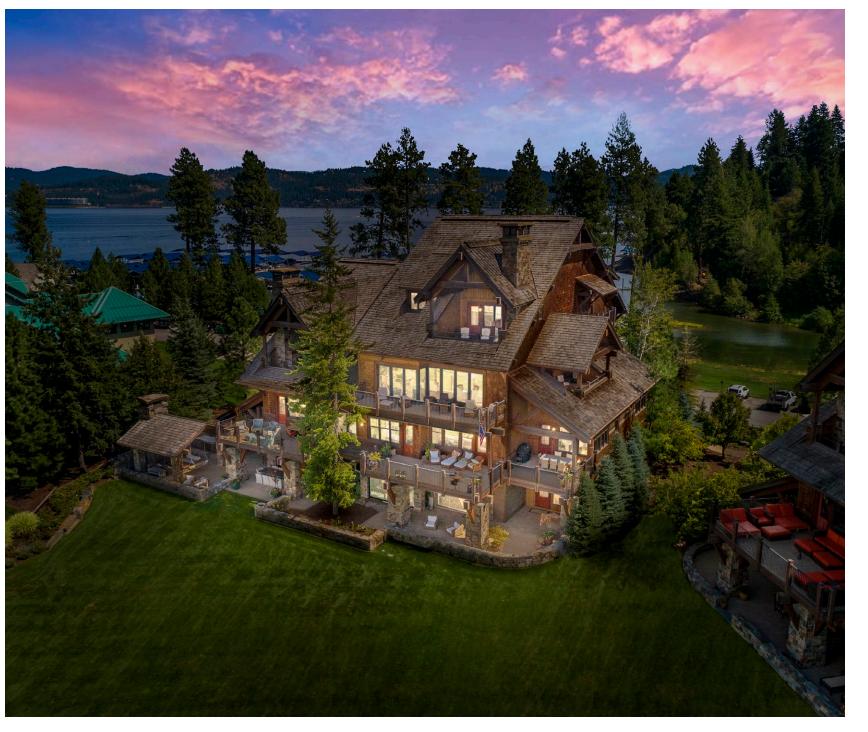

#### LAKESHORE LODGE

Lakeshore Lodge is a collection of luxuriously-crafted lakefront condominium homes on Lake Coeur d'Alene. These two- to five-bedroom homes range from 2,215 to more than 4,585 square feet. Their designs reflect the rustic beauty and effortless sophistication of their exceptional lake setting.