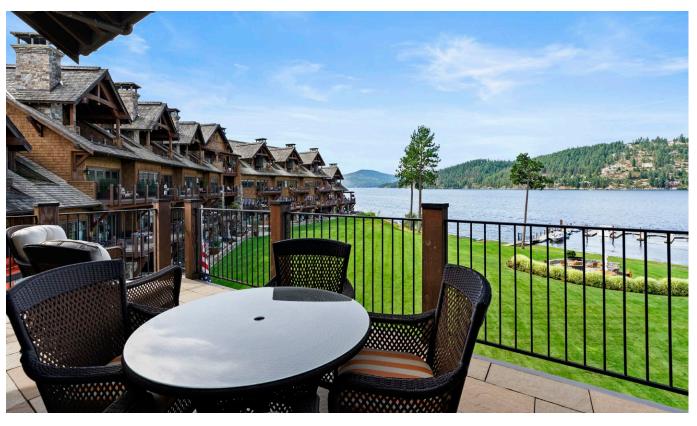

### LAKESHORE LODGE 310

- Unparalleled access to 148-slip, full service Discovery Marina
- Assigned 2-car parking spaces with private storage space
- Privacy elevators serve a maximum of 2 units per floor
- Highly-secure building with card access
- Residential Services: dock-hand, community landscaping, security, mail delivery, and concierge
- 42+ sq. ft. stone patios, terraces and decks with enchanting views of Lake Coeur d'Alene
- Generous rooms with large picture windows, abundant natural lighting and spectacular views of Lake Coeur d'Alene
- Solid-wood interior doors with designer finishes and fixtures
- Gas fireplaces with masonry boxes
- Handcrafted custom cabinetry and closets with built-in wood shelving and storage drawers
- Gourmet kitchens with farm sinks, Wolf and Sub-Zero appliances; stone countertops in kitchen and bathroom
- Luxurious baths featuring Waterworks fixtures and accessories
- Spacious laundry rooms with designer cabinetry, built-in sinks and full-size appliances
- Premium flooring hardwood, tile and designer carpet
- Pre-wired for state-of-the-art multimedia audio and video; one touch climate and lighting control

#### LAKESHORE LODGE

Lakeshore Lodge is a collection of luxuriously-crafted lakefront condominium homes on Lake Coeur d'Alene. These two- to five-bedroom homes range from 2,215 to more than 4,585 square feet. Their designs reflect the rustic beauty and effortless sophistication of their exceptional lake setting.