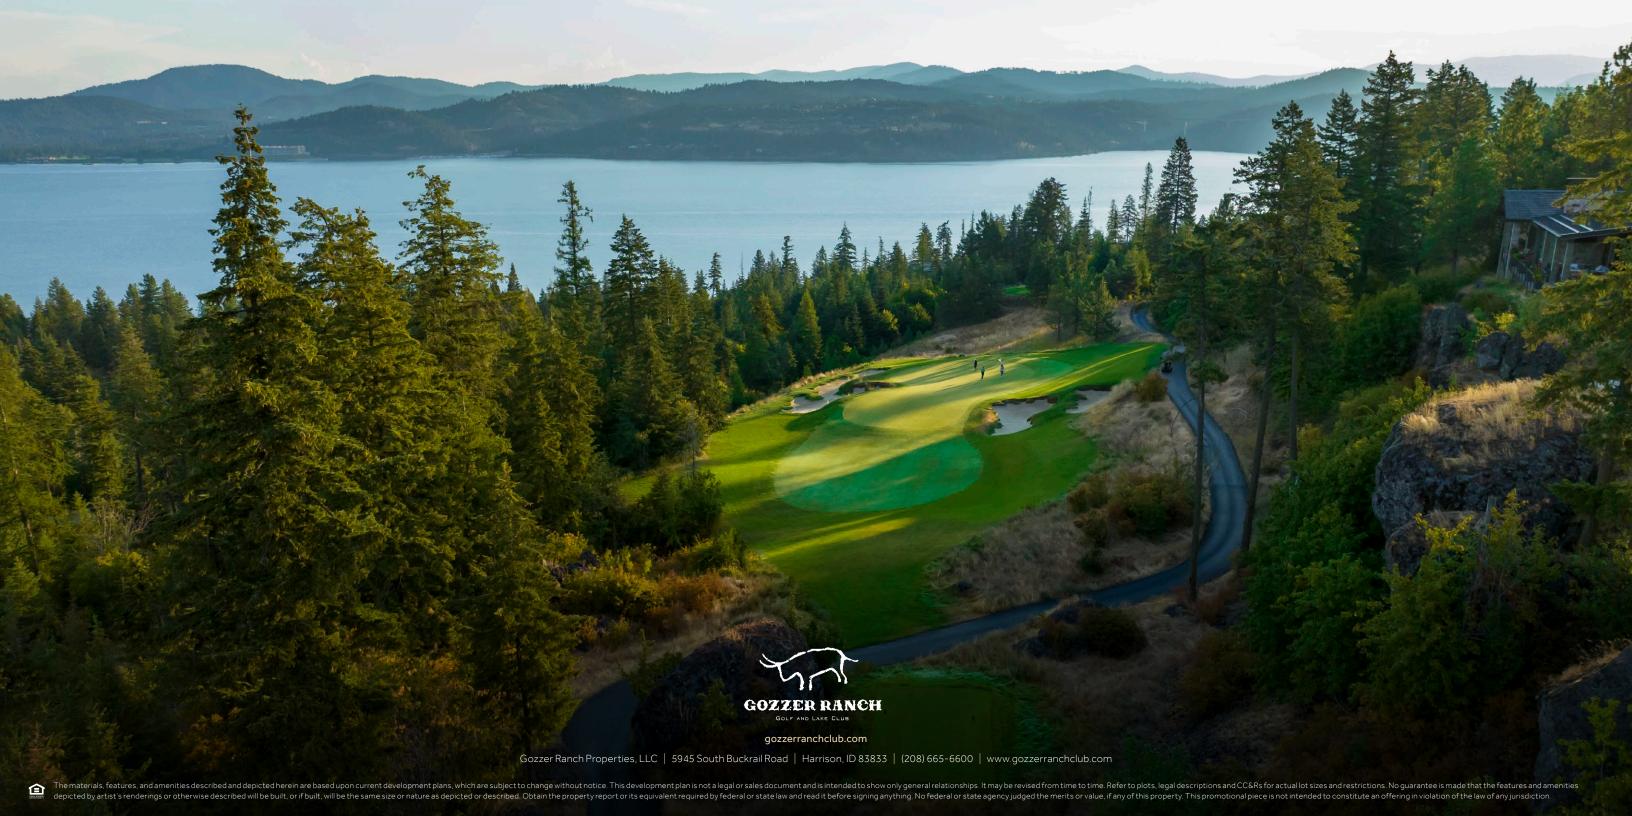

## GOZZER RANCH AT A GLANCE

Gozzer Ranch is an exquisite private mountain and lake retreat within a classic country club setting, encompassing 700 wooded acres perched atop a series of basalt bluffs overlooking Lake Coeur d'Alene. The rustic mountain lake scenery is complemented by Discovery Land Company's signature service and amenities, making Gozzer Ranch a place where summer memories will be cherished for generations.

#### **ESTATES & HOMESITES**

There are 267 homesites at Gozzer Ranch Golf and Lake Club, ranging from a half-acre to five acres. Most homesites look out to the calming Lake Coeur d'Alene, the surrounding mountains, and our Tom Faziodesigned championship golf course. The estates and homesites are tailormade to fit the taste of our residents.

#### **GOLF**

The Tom Fazio-designed 18-hole championship golf course opened in 2007, and was immediately voted "Best New Private Course for 2008" by Golf Digest. Several other accolades followed:

- Debuted at #28 on the Best Modern Course list by Golfweek magazine 2010
- Ranked #27 of America's Greatest Golf Courses
   2013–2014 by Golf Digest
- #68 of the World's 100 Greatest Golf Courses 2016–2017 by Golf Digest