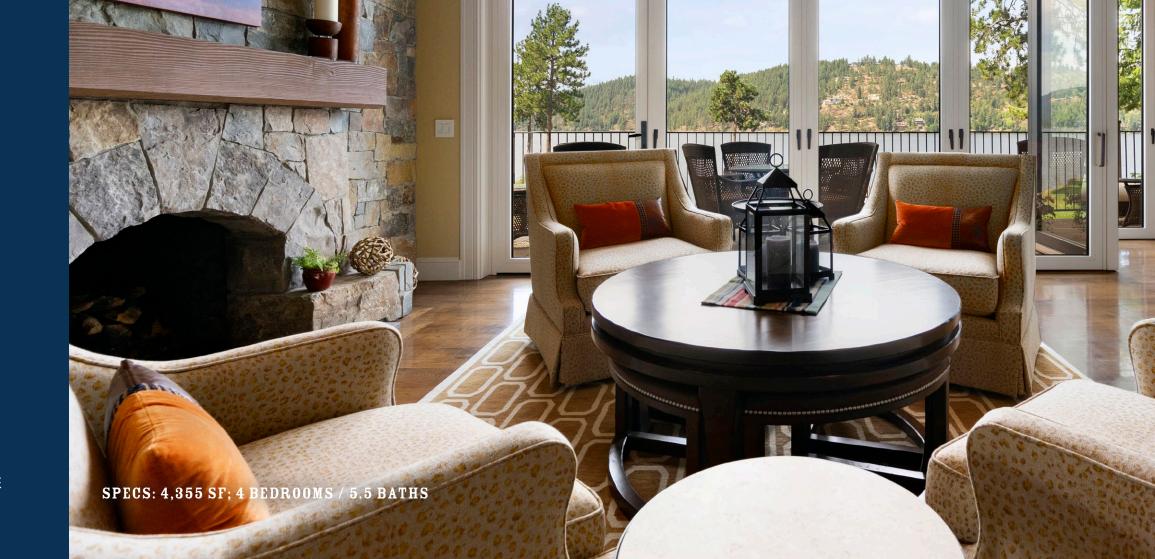

### LAKESHORE LODGE 310

- Unparalleled access to 148-slip, full service Discovery Marina
- Assigned 2-car parking spaces with private storage space
- Privacy elevators serve a maximum of 2 units per floor
- Highly-secure building with card access
- Residential Services: dock-hand, community landscaping, security, mail delivery, and concierge
- 42+ sq. ft. stone patios, terraces and decks with enchanting views of Lake Coeur d'Alene
- Generous rooms with large picture windows, abundant natural lighting and spectacular views of Lake Coeur d'Alene
- Solid-wood interior doors with designer finishes and fixtures
- Gas fireplaces with masonry boxes
- Handcrafted custom cabinetry and closets with built-in wood shelving and storage drawers
- Gourmet kitchens with farm sinks, Wolf and Sub-Zero appliances; stone countertops in kitchen and bathroom
- Luxurious baths featuring Waterworks fixtures and accessories
- Spacious laundry rooms with designer cabinetry, built-in sinks and full-size appliances
- Premium flooring hardwood, tile and designer carpet
- Pre-wired for state-of-the-art multimedia audio and video; one touch climate and lighting control

#### LAKESHORE LODGE

Lakeshore Lodge is a collection of luxuriously-crafted lakefront condominium homes on Lake Coeur d'Alene. These two- to five-bedroom homes range from 2,215 to more than 4,585 square feet. Their designs reflect the rustic beauty and effortless sophistication of their exceptional lake setting.