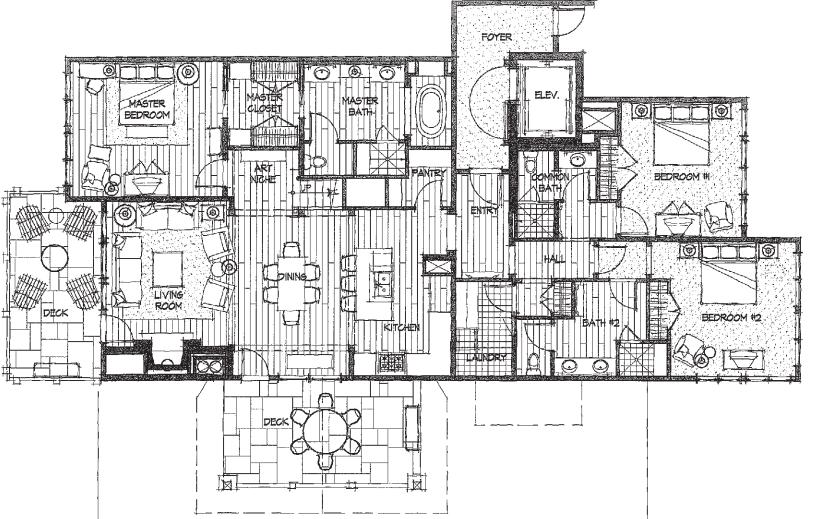

### LAKESHORE LODGE 310

- Unparalleled access to 148-slip, full service Discovery Marina
- Assigned 2-car parking spaces with private storage space
- Privacy elevators serve a maximum of 2 units per floor
- Highly-secure building with card access
- Residential Services: dock-hand, community landscaping, security, mail delivery, and concierge
- 42+ sq. ft. stone patios, terraces and decks with enchanting views of Lake Coeur d'Alene
- Generous rooms with large picture windows, abundant natural lighting and spectacular views of Lake Coeur d'Alene
- Solid-wood interior doors with designer finishes and fixtures
- Gas fireplaces with masonry boxes
- Handcrafted custom cabinetry and closets with built-in wood shelving and storage drawers
- Gourmet kitchens with farm sinks, Wolf and Sub-Zero appliances; stone countertops in kitchen and bathroom
- Luxurious baths featuring Waterworks fixtures and accessories
- Spacious laundry rooms with designer cabinetry, built-in sinks and full-size appliances
- Premium flooring hardwood, tile and designer carpet
- Pre-wired for state-of-the-art multimedia audio and video; one touch climate and lighting control

| LIVING SPACE | SQ. FT. |
|--------------|---------|
| Main Floor   | 2,355   |