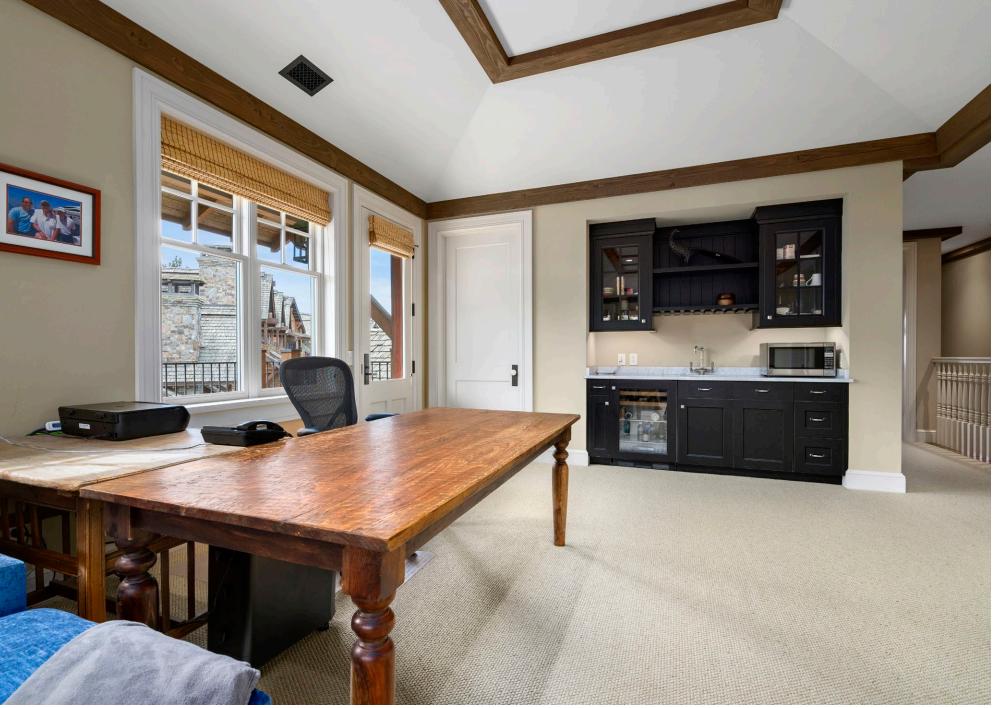

### LAKESHORE LODGE 310

- Unparalleled access to 148-slip, full service Discovery Marina
- Assigned 2-car parking spaces with private storage space
- Privacy elevators serve a maximum of 2 units per floor
- Highly-secure building with card access
- Residential Services: dock-hand, community landscaping, security, mail delivery, and concierge
- 42+ sq. ft. stone patios, terraces and decks with enchanting views of Lake Coeur d'Alene
- Generous rooms with large picture windows, abundant natural lighting and spectacular views of Lake Coeur d'Alene
- Solid-wood interior doors with designer finishes and fixtures
- Gas fireplaces with masonry boxes
- Handcrafted custom cabinetry and closets with built-in wood shelving and storage drawers
- Gourmet kitchens with farm sinks, Wolf and Sub-Zero appliances; stone countertops in kitchen and bathroom
- Luxurious baths featuring Waterworks fixtures and accessories
- Spacious laundry rooms with designer cabinetry, built-in sinks and full-size appliances
- Premium flooring hardwood, tile and designer carpet
- Pre-wired for state-of-the-art multimedia audio and video; one touch climate and lighting control

#### LAKESHORE LODGE

Lakeshore Lodge is a collection of luxuriously-crafted lakefront condominium homes on Lake Coeur d'Alene. These two- to five-bedroom homes range from 2,215 to more than 4,585 square feet. Their designs reflect the rustic beauty and effortless sophistication of their exceptional lake setting.