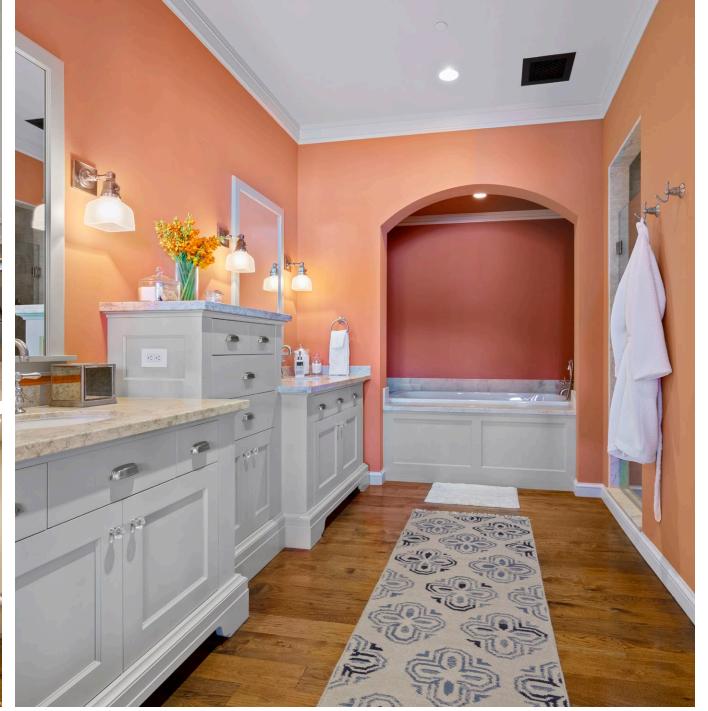

### LAKESHORE LODGE 310

- Unparalleled access to 148-slip, full service Discovery Marina
- Assigned 2-car parking spaces with private storage space
- Privacy elevators serve a maximum of 2 units per floor
- Highly-secure building with card access
- Residential Services: dock-hand, community landscaping, security, mail delivery, and concierge
- 42+ sq. ft. stone patios, terraces and decks with enchanting views of Lake Coeur d'Alene
- Generous rooms with large picture windows, abundant natural lighting and spectacular views of Lake Coeur d'Alene
- Solid-wood interior doors with designer finishes and fixtures
- Gas fireplaces with masonry boxes
- Handcrafted custom cabinetry and closets with built-in wood shelving and storage drawers
- Gourmet kitchens with farm sinks, Wolf and Sub-Zero appliances; stone countertops in kitchen and bathroom
- Luxurious baths featuring Waterworks fixtures and accessories
- Spacious laundry rooms with designer cabinetry, built-in sinks and full-size appliances
- Premium flooring hardwood, tile and designer carpet
- Pre-wired for state-of-the-art multimedia audio and video; one touch climate and lighting control

#### LAKESHORE LODGE

Lakeshore Lodge is a collection of luxuriously-crafted lakefront condominium homes on Lake Coeur d'Alene. These two- to five-bedroom homes range from 2,215 to more than 4,585 square feet. Their designs reflect the rustic beauty and effortless sophistication of their exceptional lake setting.