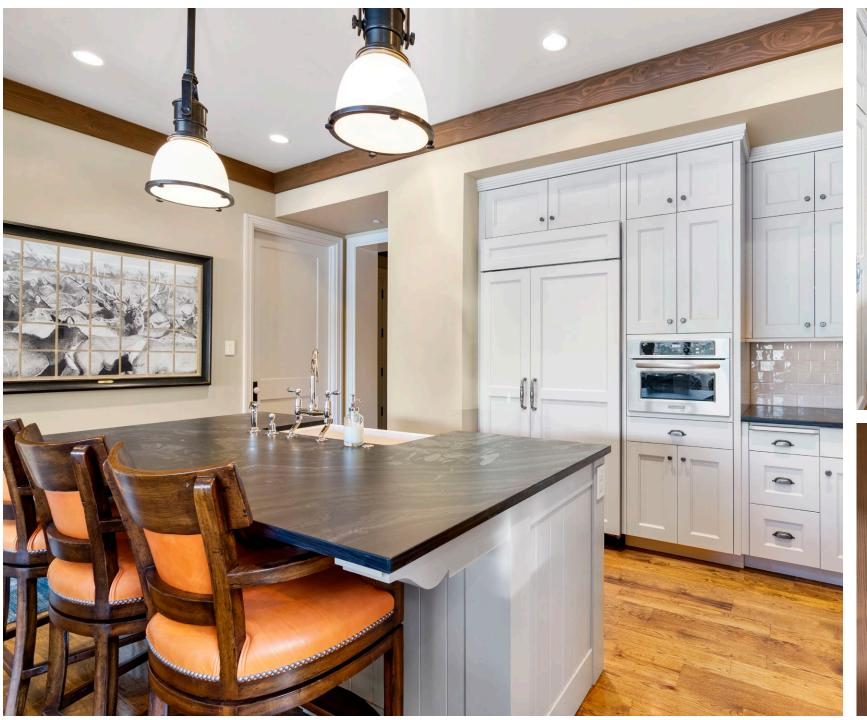

### LAKESHORE LODGE 310

- Unparalleled access to 148-slip, full service Discovery Marina
- Assigned 2-car parking spaces with private storage space
- Privacy elevators serve a maximum of 2 units per floor
- Highly-secure building with card access
- Residential Services: dock-hand, community landscaping, security, mail delivery, and concierge
- 42+ sq. ft. stone patios, terraces and decks with enchanting views of Lake Coeur d'Alene
- Generous rooms with large picture windows, abundant natural lighting and spectacular views of Lake Coeur d'Alene
- Solid-wood interior doors with designer finishes and fixtures
- Gas fireplaces with masonry boxes
- Handcrafted custom cabinetry and closets with built-in wood shelving and storage drawers
- Gourmet kitchens with farm sinks, Wolf and Sub-Zero appliances; stone countertops in kitchen and bathroom
- Luxurious baths featuring Waterworks fixtures and accessories
- Spacious laundry rooms with designer cabinetry, built-in sinks and full-size appliances
- Premium flooring hardwood, tile and designer carpet
- Pre-wired for state-of-the-art multimedia audio and video; one touch climate and lighting control