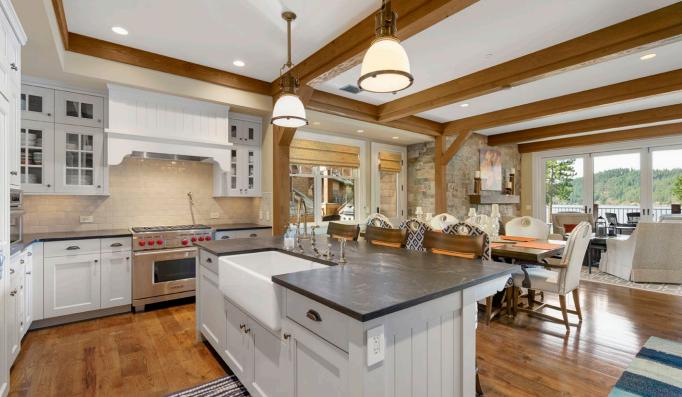

### LAKESHORE LODGE 310

- Unparalleled access to 148-slip, full service Discovery Marina
- Assigned 2-car parking spaces with private storage space
- Privacy elevators serve a maximum of 2 units per floor
- Highly-secure building with card access
- Residential Services: dock-hand, community landscaping, security, mail delivery, and concierge
- 42+ sq. ft. stone patios, terraces and decks with enchanting views of Lake Coeur d'Alene
- Generous rooms with large picture windows, abundant natural lighting and spectacular views of Lake Coeur d'Alene
- Solid-wood interior doors with designer finishes and fixtures
- Gas fireplaces with masonry boxes
- Handcrafted custom cabinetry and closets with built-in wood shelving and storage drawers
- Gourmet kitchens with farm sinks, Wolf and Sub-Zero appliances; stone countertops in kitchen and bathroom
- Luxurious baths featuring Waterworks fixtures and accessories
- Spacious laundry rooms with designer cabinetry, built-in sinks and full-size appliances
- Premium flooring hardwood, tile and designer carpet
- Pre-wired for state-of-the-art multimedia audio and video; one touch climate and lighting control