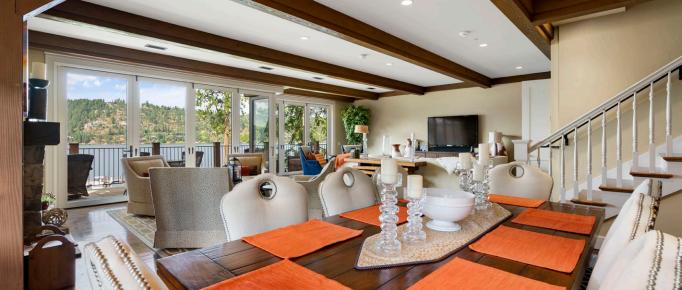

### LAKESHORE LODGE 310

- Unparalleled access to 148-slip, full service Discovery Marina
- Assigned 2-car parking spaces with private storage space
- Privacy elevators serve a maximum of 2 units per floor
- Highly-secure building with card access
- Residential Services: dock-hand, community landscaping, security, mail delivery, and concierge
- 42+ sq. ft. stone patios, terraces and decks with enchanting views of Lake Coeur d'Alene
- Generous rooms with large picture windows, abundant natural lighting and spectacular views of Lake Coeur d'Alene
- Solid-wood interior doors with designer finishes and fixtures
- Gas fireplaces with masonry boxes
- Handcrafted custom cabinetry and closets with built-in wood shelving and storage drawers
- Gourmet kitchens with farm sinks, Wolf and Sub-Zero appliances; stone countertops in kitchen and bathroom
- Luxurious baths featuring Waterworks fixtures and accessories
- Spacious laundry rooms with designer cabinetry, built-in sinks and full-size appliances
- Premium flooring hardwood, tile and designer carpet
- Pre-wired for state-of-the-art multimedia audio and video; one touch climate and lighting control