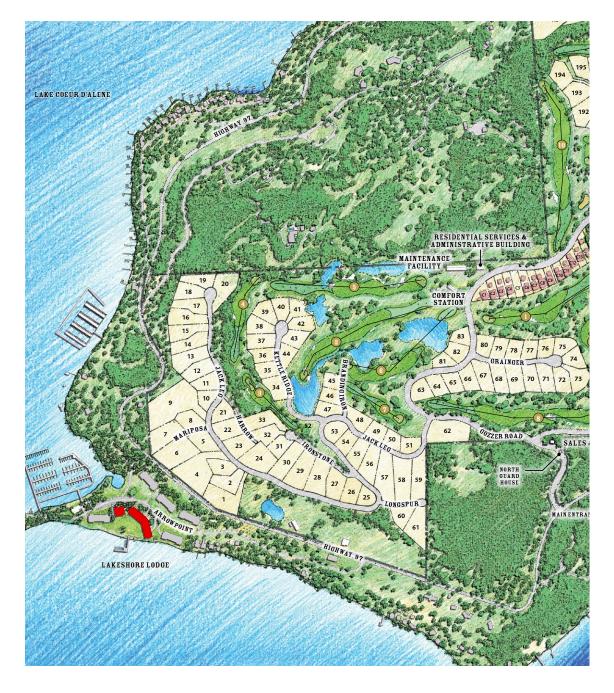

# SITE MAP

#### **ESTATES & HOMESITES**

There are 267 homesites at Gozzer Ranch Golf and Lake Club, ranging from a half-acre to five acres. Most homesites look out to the calming Lake Coeur d'Alene, the surrounding mountains, and our Tom Faziodesigned championship golf course. The estates and homesites are tailormade to fit the taste of our residents.