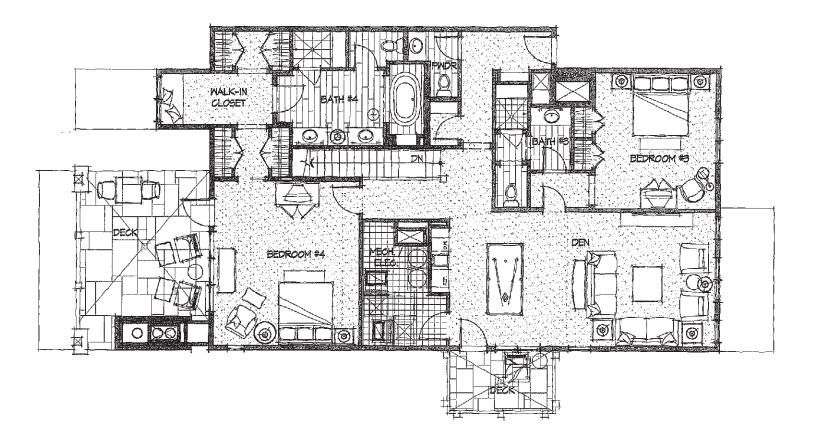

and spectacular views of Lake Coeur d'Alene
- Solid-wood interior doors with designer finishes and fixtures
- Gas fireplaces with masonry boxes
- Handcrafted custom cabinetry and closets with built-in wood shelving and storage drawers
- Gourmet kitchens with farm sinks, Wolf and Sub-Zero appliances; stone countertops in kitchen and bathroom
- Luxurious baths featuring Waterworks fixtures and accessories
- Spacious laundry rooms with designer cabinetry, built-in sinks and full-size appliances
- Premium flooring hardwood, tile and designer carpet
- Pre-wired for state-of-the-art multimedia audio and video; one touch climate and lighting control



| LIVING SPACE | SQ. FT. |
|--------------|---------|
| Main Floor   | 2,355   |

# LAKESHORE LODGE 310

LIVING SPACE SQ. FT.
Upper Floor 2,000



# SITE MAP





## GOZZER RANCH AT A GLANCE

Gozzer Ranch is an exquisite private mountain and lake retreat within a classic country club setting, encompassing 700 wooded acres perched atop a series of basalt bluffs overlooking Lake Coeur d'Alene. The rustic mountain lake scenery is complemented by Discovery Land Company's signature service and amenities, making Gozzer Ranch a place where summer memories will be cherished for generations.

### THE COMMUNITY

Create your own personal mountain retreat with our variety of residential offerings. From luxury cabins to cozy cottages and stylish condominiums, we have a range of real estate offerings to suit your needs.

#### **ESTATES & HOMESITES**

There are 267 homesites at Gozzer Ranch Golf and Lake Club, ranging from a half-acre to five acr