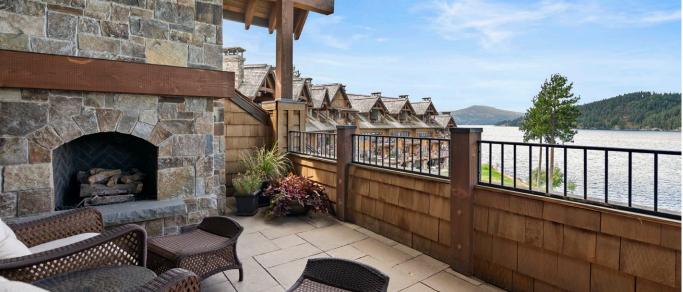

### LAKESHORE LODGE 310

- Unparalleled access to 148-slip, full service Discovery Marina
- Assigned 2-car parking spaces with private storage space
- Privacy elevators serve a maximum of 2 units per floor
- Highly-secure building with card access
- Residential Services: dock-hand, community landscaping, security, mail delivery, and concierge
- 42+ sq. ft. stone patios, terraces and decks with enchanting views of Lake Coeur d'Alene
- Generous rooms with large picture windows, abundant natural lighting and spectacular views of Lake Coeur d'Alene
- Solid-wood interior doors with designer finishes and fixtures
- Gas fireplaces with masonry boxes
- Handcrafted custom cabinetry and closets with built-in wood shelving and storage drawers
- Gourmet kitchens with farm sinks, Wolf and Sub-Zero appliances; stone countertops in kitchen and bathroom
- Luxurious baths featuring Waterworks fixtures and accessories
- Spacious laundry rooms with designer cabinetry, built-in sinks and full-size appliances
- Premium flooring hardwood, tile and designer carpet
- Pre-wired for state-of-the-art multimedia audio and video; one touch climate and lighting control

#### LAKESHORE LODGE

Lakeshore Lodge is a collection of luxuriously-crafted lakefront condominium homes on Lake Coeur d'Alene. These two- to five-bedroom homes range from 2,215 to more than 4,585 square feet. Their designs reflect the rustic beauty and effortless sophistication of their exceptional lake setting.